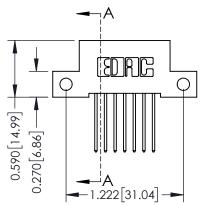

THIS IS A C.A.D. GENERATED DRAWING DO NOT MAKE MANUAL REVISIONS TO MASTER

ISSUE NUMBER

ORIGINAL

1

| 342 / 392 Card Edge Connector<br>Mounting Options |                                                                                                                                                                                                | ACAD REFERENCE NO. 342 ENG MASTER |                         |        |  |  |
|---------------------------------------------------|------------------------------------------------------------------------------------------------------------------------------------------------------------------------------------------------|-----------------------------------|-------------------------|--------|--|--|
|                                                   |                                                                                                                                                                                                | DRAWN: J.LEE                      | DATE: <b>OCT. 06/09</b> |        |  |  |
|                                                   |                                                                                                                                                                                                | CHECKED:                          | DATE:                   |        |  |  |
| >                                                 | THESE DRAWINGS AND SPECIFICATIONS ARE THE PROPERTY OF EDAC INCAND SHALL NOT BE REPRODUCED, OR COPIED OR USED AS THE BASIS FOR THE MANUFACTURE OR SALE OF APPARATUS WITHOUT WRITTEN PERMISSION. | SCALE: NTS                        | SHEET :                 | 3 OF 3 |  |  |
|                                                   |                                                                                                                                                                                                | DRAWING NUMBER                    | •                       | ISSUE  |  |  |
| YOUR CONNECTION TO QUALITY & SERVICE              |                                                                                                                                                                                                | 342 Assembly                      |                         | 1      |  |  |