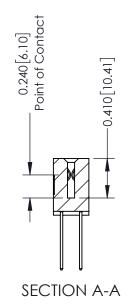

THIS IS A C.A.D. GENERATED DRAWING DO NOT MAKE MANUAL REVISIONS TO MASTER. ISSUE NUMBER

ORIGINAL

1

| 342 / 392 Series Card Edge Connector<br>Contact Bend Detail |                                                                                                                                                                                                 | ACAD REFERENCE NO. 342 ENG MASTER |             |                  |        |  |
|-------------------------------------------------------------|-------------------------------------------------------------------------------------------------------------------------------------------------------------------------------------------------|-----------------------------------|-------------|------------------|--------|--|
|                                                             |                                                                                                                                                                                                 | DRAWN:                            | J.LEE       | DATE: OCT. 06/09 |        |  |
|                                                             |                                                                                                                                                                                                 | CHECKED:                          |             | DATE:            |        |  |
| I   >                                                       | THESE DRAWINGS AND SPECIFICATIONS ARE THE PROPERTY OF EDAC INC.,AND SHALL NOT BE REPRODUCED,OR COPIED OR USED AS THE BASIS FOR THE MANUFACTURE OR SALE OF APPARATUS WITHOUT WRITTEN PERMISSION. | SCALE:                            | NTS         | SHEET :          | 2 OF 3 |  |
|                                                             |                                                                                                                                                                                                 | DRAWING                           | NUMBER      |                  | ISSUE  |  |
| YOUR CONNECTION TO QUALITY & SERVICE                        |                                                                                                                                                                                                 | 3                                 | 42 Assembly |                  | 1      |  |