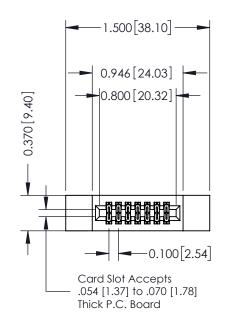

## **Contact Detail**

540-Wire Wrap .025 Sq.(0.64 Sq.) - Tail LG=.570(14.48) .100 [2.54] Contact Spacing x .200 [5.08] Row Spacing

THIS IS A C.A.D. GENERATED DRAWING

ISSUE NUMBER

ORIGINAL

| 342 / 392 Card Edge Connector<br>Part Number: 392-014-540-212 |                                                                                                 | ACAD REFERENCE NO. 342 ENG MASTER |         |           |  |
|---------------------------------------------------------------|-------------------------------------------------------------------------------------------------|-----------------------------------|---------|-----------|--|
|                                                               |                                                                                                 | DRAWN: J.LEE                      | DATE: O | CT. 06/09 |  |
|                                                               |                                                                                                 | CHECKED:                          | DATE:   |           |  |
| EDAC INC                                                      | THESE DRAWINGS AND SPECIFICATIONS ARE THE PROPERTY OF EDAC INCAND                               | SCALE: NTS                        | SHEET   | 1 OF 3    |  |
| CANADA CANADA                                                 | SHALL NOT BE REPRODUCED OR COPIED OR USED AS THE BASIS FOR THE MANUFACTURE OR SALE OF APPARATUS | DRAWING NUMBER                    |         | ISSUE     |  |
|                                                               |                                                                                                 | 342 Assembly                      |         | 1         |  |