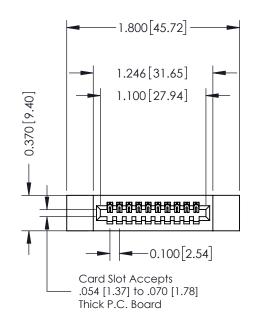

## **Contact Detail**

524-P.C. Tail .018 Sq.(0.46 Sq.) - Tail LG=.185(4.70) .100 [2.54] Contact Spacing x .200 [5.08] Row Spacing THIS IS A C.A.D. GENERATED DRAWING

ISSUE NUMBER

ORIGINAL

| 342 / 392 Card Edge Connector<br>Part Number: 392-010-524-112 |                                                                                                                                                                                                 | ACAD REFERENCE NO. 342 ENG MASTER |             |         |           |  |
|---------------------------------------------------------------|-------------------------------------------------------------------------------------------------------------------------------------------------------------------------------------------------|-----------------------------------|-------------|---------|-----------|--|
|                                                               |                                                                                                                                                                                                 | DRAWN:                            | J.LEE       | DATE: O | CT. 06/09 |  |
|                                                               |                                                                                                                                                                                                 | CHECKED:                          |             | DATE:   |           |  |
| CANADA CANADA                                                 | THESE DRAWINGS AND SPECIFICATIONS ARE THE PROPERTY OF EDAC INC.,AND SHALL NOT BE REPRODUCED,OR COPIED OR USED AS THE BASIS FOR THE MANUFACTURE OR SALE OF APPARATUS WITHOUT WRITTEN PERMISSION. | SCALE:                            | NTS         | SHEET   | 1 OF 3    |  |
|                                                               |                                                                                                                                                                                                 | DRAWING                           | NUMBER      |         | ISSUE     |  |
|                                                               |                                                                                                                                                                                                 | 3                                 | 42 Assembly |         | 1         |  |