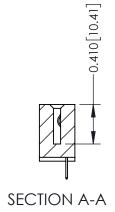

## **Contact Detail**

524-P.C. Tail .018 Sq.(0.46 Sq.) - Tail LG=.185(4.70) .100 [2.54] Contact Spacing x .200 [5.08] Row Spacing THIS IS A C.A.D. GENERATED DRAWING

ISSUE NUMBER

ORIGINAL

| 342 / 392 Card Edge Connector<br>Part Number: 392-010-524-112 |                                                                                                                                                                                                 | ACAD REFERENCE NO. 342 ENG MASTER |             |         |           |  |
|---------------------------------------------------------------|-------------------------------------------------------------------------------------------------------------------------------------------------------------------------------------------------|-----------------------------------|-------------|---------|-----------|--|
|                                                               |                                                                                                                                                                                                 | DRAWN:                            | J.LEE       | DATE: O | CT. 06/09 |  |
|                                                               |                                                                                                                                                                                                 | CHECKED:                          |             | DATE:   |           |  |
| CANADA CANADA                                                 | THESE DRAWINGS AND SPECIFICATIONS ARE THE PROPERTY OF EDAC INC.,AND SHALL NOT BE REPRODUCED,OR COPIED OR USED AS THE BASIS FOR THE MANUFACTURE OR SALE OF APPARATUS WITHOUT WRITTEN PERMISSION. | SCALE:                            | NTS         | SHEET   | 1 OF 3    |  |
|                                                               |                                                                                                                                                                                                 | DRAWING                           | NUMBER      |         | ISSUE     |  |
|                                                               |                                                                                                                                                                                                 | 3                                 | 42 Assembly |         | 1         |  |