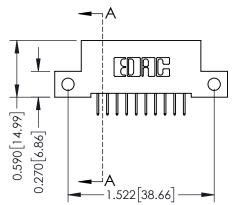

## **Contact Detail**

524-P.C. Tail .018 Sq.(0.46 Sq.) - Tail LG=.185(4.70) .100 [2.54] Contact Spacing x .200 [5.08] Row Spacing THIS IS A C.A.D. GENERATED DRAWING

ISSUE NUMBER

ORIGINAL

| 342 / 392 Card Edge Connector<br>Part Number: 392-010-524-112 |                                                                                                                                                                                                 | ACAD REFERENCE NO. 342 ENG MASTER |             |         |           |  |
|---------------------------------------------------------------|-------------------------------------------------------------------------------------------------------------------------------------------------------------------------------------------------|-----------------------------------|-------------|---------|-----------|--|
|                                                               |                                                                                                                                                                                                 | DRAWN:                            | J.LEE       | DATE: O | CT. 06/09 |  |
|                                                               |                                                                                                                                                                                                 | CHECKED:                          |             | DATE:   |           |  |
| CANADA CANADA                                                 | THESE DRAWINGS AND SPECIFICATIONS ARE THE PROPERTY OF EDAC INC.,AND SHALL NOT BE REPRODUCED,OR COPIED OR USED AS THE BASIS FOR THE MANUFACTURE OR SALE OF APPARATUS WITHOUT WRITTEN PERMISSION. | SCALE:                            | NTS         | SHEET   | 1 OF 3    |  |
|                                                               |                                                                                                                                                                                                 | DRAWING                           | NUMBER      |         | ISSUE     |  |
|                                                               |                                                                                                                                                                                                 | 3                                 | 42 Assembly |         | 1         |  |