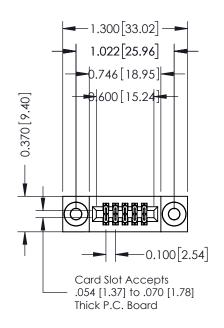

## **Contact Detail**

523-P.C. Tail .025 Sq.(0.64 Sq.) - Tail LG=.400(10.16) .100 [2.54] Contact Spacing x .200 [5.08] Row Spacing

| 342 / 392 Card Edge Connector<br>Part Number: 392-010-523-203 |                                                                   | ACAD REFERENCE NO. 342 ENG MASTER |             |         |           |  |
|---------------------------------------------------------------|-------------------------------------------------------------------|-----------------------------------|-------------|---------|-----------|--|
|                                                               |                                                                   | DRAWN:                            | J.LEE       | DATE: O | CT. 06/09 |  |
|                                                               |                                                                   | CHECKED:                          |             | DATE:   |           |  |
|                                                               | THESE DRAWINGS AND SPECIFICATIONS ARE THE PROPERTY OF EDAC INCAND | SCALE:                            | NTS         | SHEET   | 1 OF 3    |  |
| I   >       ORONIO, ONIARIO                                   | SHALL NOT BE REPRODUCED, OR COPIED OR USED AS THE BASIS FOR THE   | DRAWING                           | NUMBER      |         | ISSUE     |  |
|                                                               | MANUFACTURE OR SALE OF APPARATUS                                  | 3                                 | 42 Assembly |         | 1         |  |