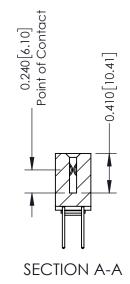

THIS IS A C.A.D. GENERATED DRAWING DO NOT MAKE MANUAL REVISIONS TO MASTER. ISSUE NUMBER

ORIGINAL

1

| 342 / 392 Series Card Edge Connector<br>Contact Bend Detail |                                                                                                                                                                                                 | ACAD REFERENCE NO. 342 ENG MASTER |             |                  |        |  |
|-------------------------------------------------------------|-------------------------------------------------------------------------------------------------------------------------------------------------------------------------------------------------|-----------------------------------|-------------|------------------|--------|--|
|                                                             |                                                                                                                                                                                                 | DRAWN:                            | J.LEE       | DATE: OCT. 06/09 |        |  |
|                                                             |                                                                                                                                                                                                 | CHECKED:                          |             | DATE:            |        |  |
| TORONTO, ONTARIO                                            | THESE DRAWINGS AND SPECIFICATIONS ARE THE PROPERTY OF EDAC INC.,AND SHALL NOT BE REPRODUCED,OR COPIED OR USED AS THE BASIS FOR THE MANUFACTURE OR SALE OF APPARATUS WITHOUT WRITTEN PERMISSION. | SCALE:                            | NTS         | SHEET :          | 2 OF 3 |  |
|                                                             |                                                                                                                                                                                                 | DRAWING                           | NUMBER      |                  | ISSUE  |  |
| YOUR CONNECTION TO QUALITY & SERVICE                        |                                                                                                                                                                                                 | 3                                 | 42 Assembly |                  | 1      |  |