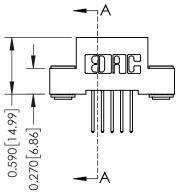

THIS IS A C.A.D. GENERATED DRAWING DO NOT MAKE MANUAL REVISIONS TO MASTER. ISSUE NUMBER

ORIGINAL

1

| 342 / 392 Series Card Edge Connector<br>Contact Bend Detail |                                                                                                                                                                                                 | ACAD REFERENCE NO. 342 ENG MASTER |             |                  |        |  |
|-------------------------------------------------------------|-------------------------------------------------------------------------------------------------------------------------------------------------------------------------------------------------|-----------------------------------|-------------|------------------|--------|--|
|                                                             |                                                                                                                                                                                                 | DRAWN:                            | J.LEE       | DATE: OCT. 06/09 |        |  |
|                                                             |                                                                                                                                                                                                 | CHECKED:                          |             | DATE:            |        |  |
| TORONTO, ONTARIO                                            | THESE DRAWINGS AND SPECIFICATIONS ARE THE PROPERTY OF EDAC INC.,AND SHALL NOT BE REPRODUCED,OR COPIED OR USED AS THE BASIS FOR THE MANUFACTURE OR SALE OF APPARATUS WITHOUT WRITTEN PERMISSION. | SCALE:                            | NTS         | SHEET :          | 2 OF 3 |  |
|                                                             |                                                                                                                                                                                                 | DRAWING                           | NUMBER      |                  | ISSUE  |  |
| YOUR CONNECTION TO QUALITY & SERVICE                        |                                                                                                                                                                                                 | 3                                 | 42 Assembly |                  | 1      |  |