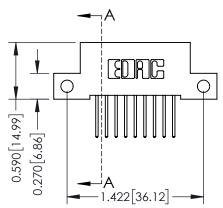

## **Mounting Option**

12-.128 (3.25) Dia. Side Mounting Holes





## **See Accompanying Pages for:**

- Contact Bend Details
- Mounting Options

## **Contact Detail**

523-P.C. Tail .025 Sq.(0.64 Sq.) - Tail LG=.400(10.16) .100 [2.54] Contact Spacing x .200 [5.08] Row Spacing THIS IS A C.A.D. GENERATED DRAWING



ISSUE NUMBER

ORIGINAL

| 0.410[10.41 |  |
|-------------|--|
|             |  |
| SECTION A-A |  |

| 342 / 392 Card Edge Connector                                     | ACAD REFERENCE NO. 342 EN  | ACAD REFERENCE NO. 342 ENG MASTER |  |  |  |
|-------------------------------------------------------------------|----------------------------|-----------------------------------|--|--|--|
| Part Number: 392-009-523-112                                      | DRAWN: J.LEE DATE: OC      | CT. 06/09                         |  |  |  |
| Fair Number, 3