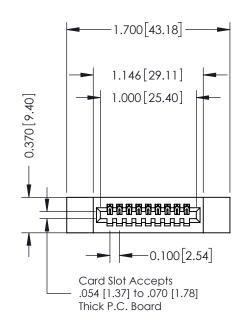

| 342 / 392 Card Edge Connector                                     | ACAD REFERENCE NO. 342 EN  | ACAD REFERENCE NO. 342 ENG MASTER |  |  |  |
|-------------------------------------------------------------------|----------------------------|-----------------------------------|--|--|--|
| Part Number: 392-009-523-112                                      | DRAWN: J.LEE DATE: OC      | CT. 06/09                         |  |  |  |
| Fair Number, 372-007-323-112                                      | CHECKED: DATE:             |                                   |  |  |  |
| EDAC INC THESE DRAWINGS AND SPECIAL ARE THE PROPERTY OF EDAC      |                            | OF 3                              |  |  |  |
| TORONTO, ONTARIO SHALL NOT BE REPRODUCED OR USED AS THE BASIS FOR | O,OR COPIED DRAWING NUMBER | ISSUE                             |  |  |  |
| YOUR CONNECTION TO QUALITY & SERVICE WITHOUT WRITTEN PERMISSION   | APPARATUS 240 Assemble     | 1                                 |  |  |  |