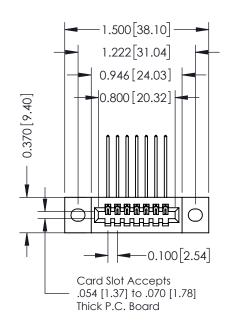

## **Contact Detail**

559-90 Degree Bend (Code 541 Contacts) .100 [2.54] Contact Spacing x .200 [5.08] Row Spacing THIS IS A C.A.D. GENERATED DRAWING

ISSUE NUMBER

ORIGINAL

| SECTION A-A |
|-------------|

| 342 / 392 Card Edge Connector<br>Part Number: 392-007-559-102 |                                                                   | ACAD REFERENCE NO. 342 ENG MASTER |             |         |           |
|---------------------------------------------------------------|-------------------------------------------------------------------|-----------------------------------|-------------|---------|-----------|
|                                                               |                                                                   | DRAWN:                            | J.LEE       | DATE: O | CT. 06/09 |
|                                                               |                                                                   | CHECKED:                          |             | DATE:   |           |
| EDAC INC                                                      | THESE DRAWINGS AND SPECIFICATIONS ARE THE PROPERTY OF EDAC INCAND | SCALE:                            | NTS         | SHEET   | 1 OF 3    |
| TORONTO, ONTARIO CANADA                                       | SHALL NOT BE REPRODUCED, OR COPIED OR USED AS THE BASIS FOR THE   | DRAWING                           | NUMBER      |         | ISSUE     |
| YOUR CONNECTION TO QUALITY & SERVICE                          | MANUFACTURE OR SALE OF APPARATUS                                  | 3                                 | 42 Assembly |         | 1         |