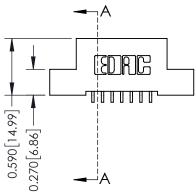

THIS IS A C.A.D. GENERATED DRAWING DO NOT MAKE MANUAL REVISIONS TO MASTER. ISSUE NUMBER

ORIGINAL

1

| 342 / 392 Series Card Edge Connector<br>Contact Bend Detail |                                                                                                                                             | ACAD REFERENCE NO. 342 ENG MASTER |             |                  |        |
|-------------------------------------------------------------|---------------------------------------------------------------------------------------------------------------------------------------------|-----------------------------------|-------------|------------------|--------|
|                                                             |                                                                                                                                             | DRAWN:                            | J.LEE       | DATE: OCT. 06/09 |        |
|                                                             |                                                                                                                                             | CHECKED:                          |             | DATE:            |        |
| TORONTO, ONTARIO                                            | THESE DRAWINGS AND SPECIFICATIONS<br>ARE THE PROPERTY OF EDAC INC.,AND<br>SHALL NOT BE REPRODUCED,OR COPIED<br>OR USED AS THE BASIS FOR THE | SCALE:                            | NTS         | SHEET :          | 2 OF 3 |
|                                                             |                                                                                                                                             | DRAWING                           | NUMBER      |                  | ISSUE  |
| YOUR CONNECTION TO QUALITY & SERVICE                        | MANUFACTURE OR SALE OF APPARATUS                                                                                                            | 3                                 | 42 Assembly |                  | 1      |