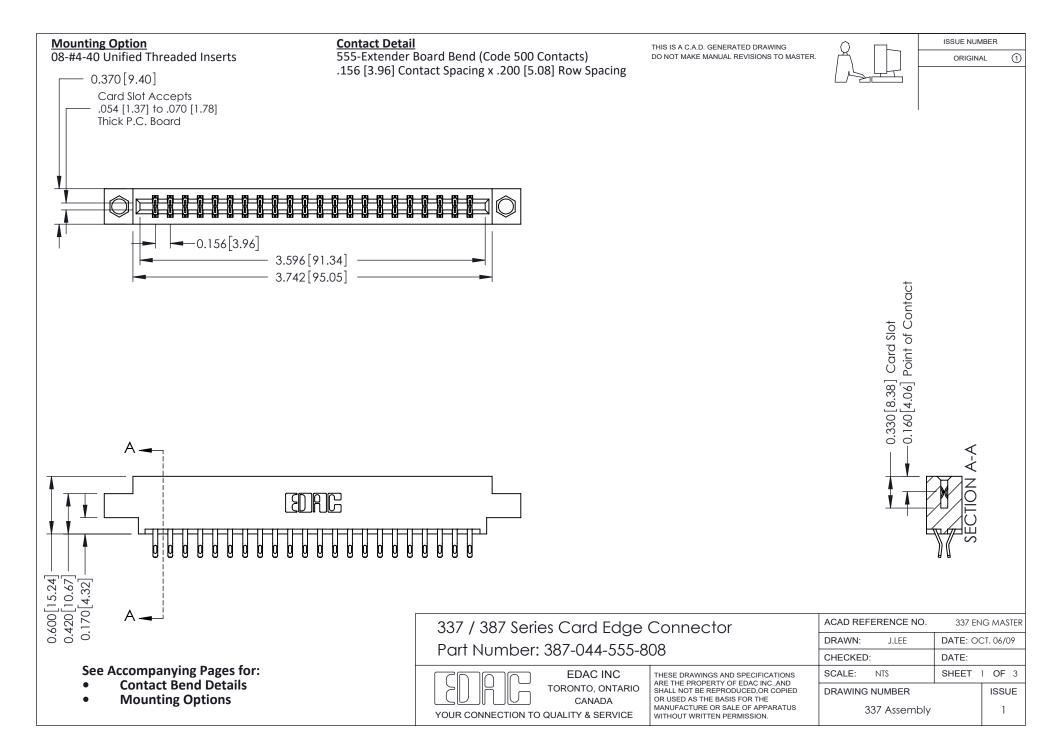

ISSUE NUMBER

ORIGINAL

1

| 337 / 387 Series Card Edge Connector<br>Contact Bend Detail           |                                                                                                                                                                                                  | ACAD REFERENCE NO. 337 E |                  | G MASTER      |
|-----------------------------------------------------------------------|--------------------------------------------------------------------------------------------------------------------------------------------------------------------------------------------------|--------------------------|------------------|---------------|
|                                                                       |                                                                                                                                                                                                  | DRAWN: J.LEE             | DATE: OCT. 06/09 |               |
|                                                                       |                                                                                                                                                                                                  | CHECKED: DATE:           |                  |               |
| EDAC INC TORONTO, ONTARIO CANADA YOUR CONNECTION TO QUALITY & SERVICE | THESE DRAWINGS AND SPECIFICATIONS ARE THE PROPERTY OF EDAC INC.,AND SHALL NOT BE REPRODUCED, OR COPIED OR USED AS THE BASIS FOR THE MANUFACTURE OR SALE OF APPARATUS WITHOUT WRITTEN PERMISSION. | SCALE: NTS               | SHEET            | 2 <b>OF</b> 3 |
|                                                                       |                                                                                                                                                                                                  | DRAWING NUMBER           |                  | ISSUE         |
|                                                                       |                                                                                                                                                                                                  | 337 Assembly             |                  | 1             |