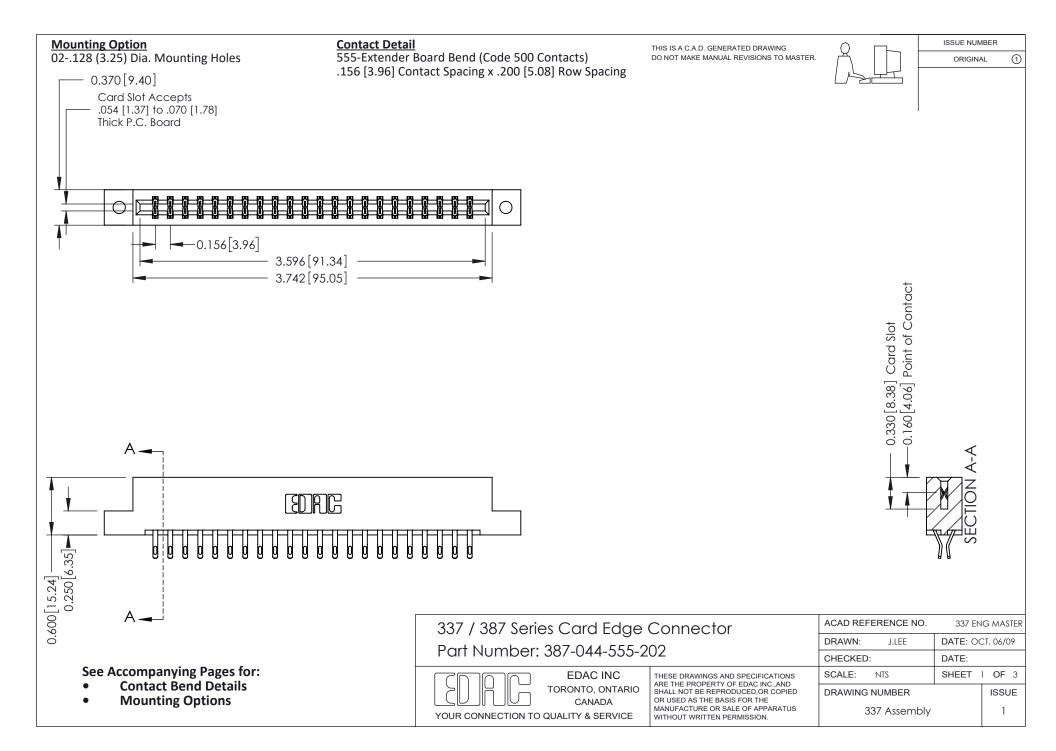

ISSUE NUMBER

ORIGINAL

1

| 337 / 387 Series Card Edge Connector<br>Contact Bend Detail           |                                                                                                                                                                                                  | ACAD REFERENCE NO. 337 E |                  | G MASTER      |
|-----------------------------------------------------------------------|--------------------------------------------------------------------------------------------------------------------------------------------------------------------------------------------------|--------------------------|------------------|---------------|
|                                                                       |                                                                                                                                                                                                  | DRAWN: J.LEE             | DATE: OCT. 06/09 |               |
|                                                                       |                                                                                                                                                                                                  | CHECKED: DATE:           |                  |               |
| EDAC INC TORONTO, ONTARIO CANADA YOUR CONNECTION TO QUALITY & SERVICE | THESE DRAWINGS AND SPECIFICATIONS ARE THE PROPERTY OF EDAC INC.,AND SHALL NOT BE REPRODUCED, OR COPIED OR USED AS THE BASIS FOR THE MANUFACTURE OR SALE OF APPARATUS WITHOUT WRITTEN PERMISSION. | SCALE: NTS               | SHEET            | 2 <b>OF</b> 3 |
|                                                                       |                                                                                                                                                                                                  | DRAWING NUMBER           |                  | ISSUE         |
|                                                                       |                                                                                                                                                                                                  | 337 Assembly             |                  | 1             |