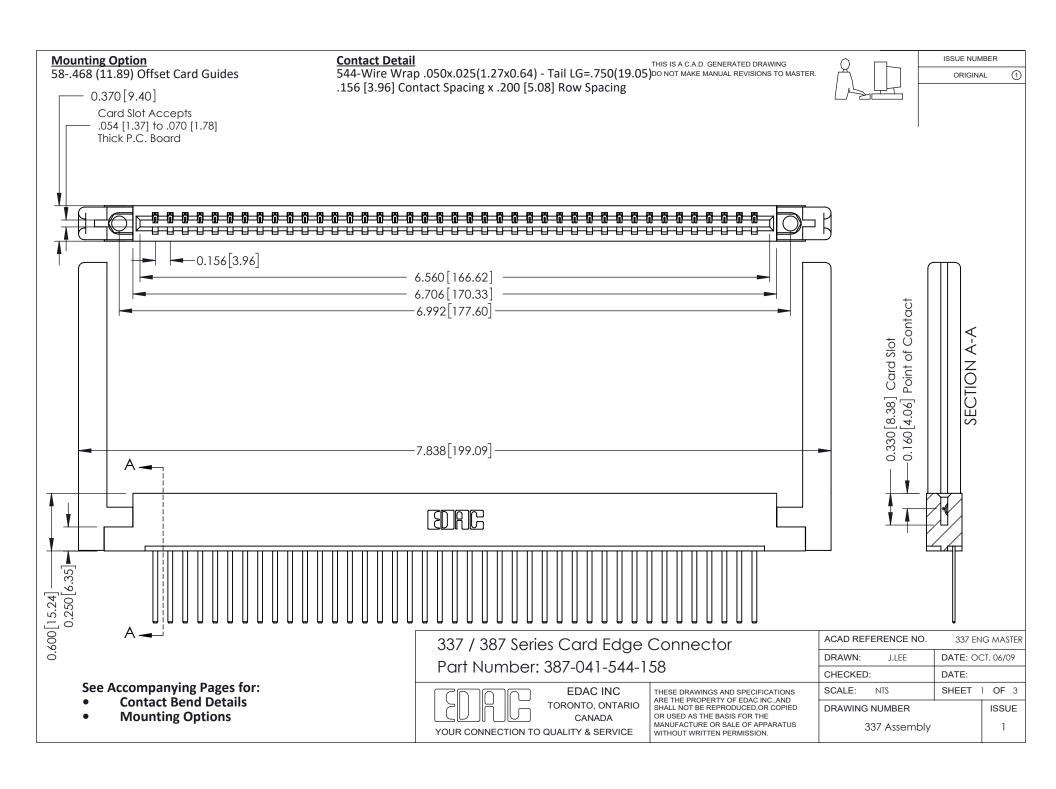

ISSUE NUMBER

ORIGINAL

1



| 337 / 387 Series Card Edge Connector<br>Contact Bend Detail           |                                                                                                                                                                                                  | ACAD REFERENCE NO. 337 E |                  | G MASTER      |
|-----------------------------------------------------------------------|--------------------------------------------------------------------------------------------------------------------------------------------------------------------------------------------------|--------------------------|------------------|---------------|
|                                                                       |