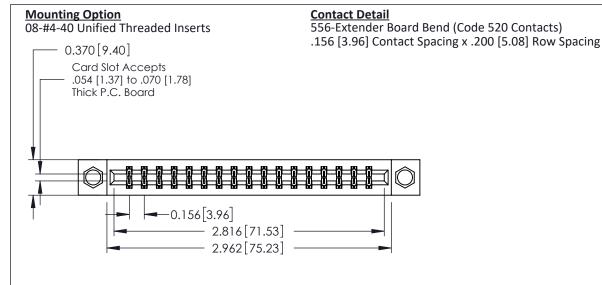

THIS IS A C.A.D. GENERATED DRAWING DO NOT MAKE MANUAL REVISIONS TO MASTER.

ISSUE NUMBER ORIGINAL

0.160 [4.06] Point of Contact Card Slot 0.330 [8.38]

**See Accompanying Pages for:** 

- **Contact Bend Details**
- **Mounting Options**

337 / 387 Series Card Edge Connector Part Number: 387-034-556-808

**EDAC INC** TORONTO, ONTARIO CANADA

THESE DRAWINGS AND SPECIFICATIONS ARE THE PROPERTY OF EDAC INC.,AND SHALL NOT BE REPRODUCED, OR COPIED OR USED AS THE BASIS FOR THE MANUFACTURE OR SALE OF APPARATUS WITHOUT WRITTEN PERMISSION.

| ACAD REFERENCE NO. | 337 ENG MASTER   |  |  |
|--------------------|------------------|--|--|
| DRAWN: J.LEE       | DATE: OCT. 06/09 |  |  |
| CHECKED:           | DATE:            |  |  |
| SCALE: NTS         | SHEET 1 OF 3     |  |  |
| DRAWING NUMBER     | ISSUE            |  |  |