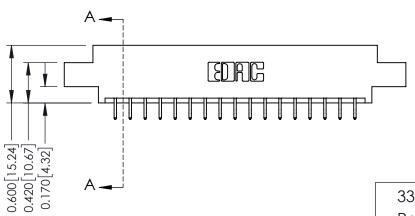

337 Assembly

ISSUE NUMBER

ORIGINAL

1

| 337 / 387 Series Card Edge Connector<br>Contact Bend Detail |                                                                      | ACAD REFERENCE NO. | 337 ENG          | G MASTER      |
|-------------------------------------------------------------|----------------------------------------------------------------------|--------------------|------------------|---------------|
|                                                             |                                                                      | DRAWN: J.LEE       | DATE: OCT. 06/09 |               |
|                                                             |                                                                      | CHECKED:           | DATE:            |               |
|                                                             | THESE DRAWINGS AND SPECIFICATIONS ARE THE PROPERTY OF EDAC INC., AND | SCALE: NTS         | SHEET            | 2 <b>OF</b> 3 |
| TORONTO, ONTARIO CANADA                                     | SHALL NOT BE REPRODUCED, OR COPIED OR USED AS THE BASIS FOR THE      | DRAWING NUMBER     |                  | ISSUE         |
| YOUR CONNECTION TO QUALITY & SERVICE                        | MANUFACTURE OR SALE OF APPARATUS WITHOUT WRITTEN PERMISSION.         | 337 Assembly       |                  | 1             |