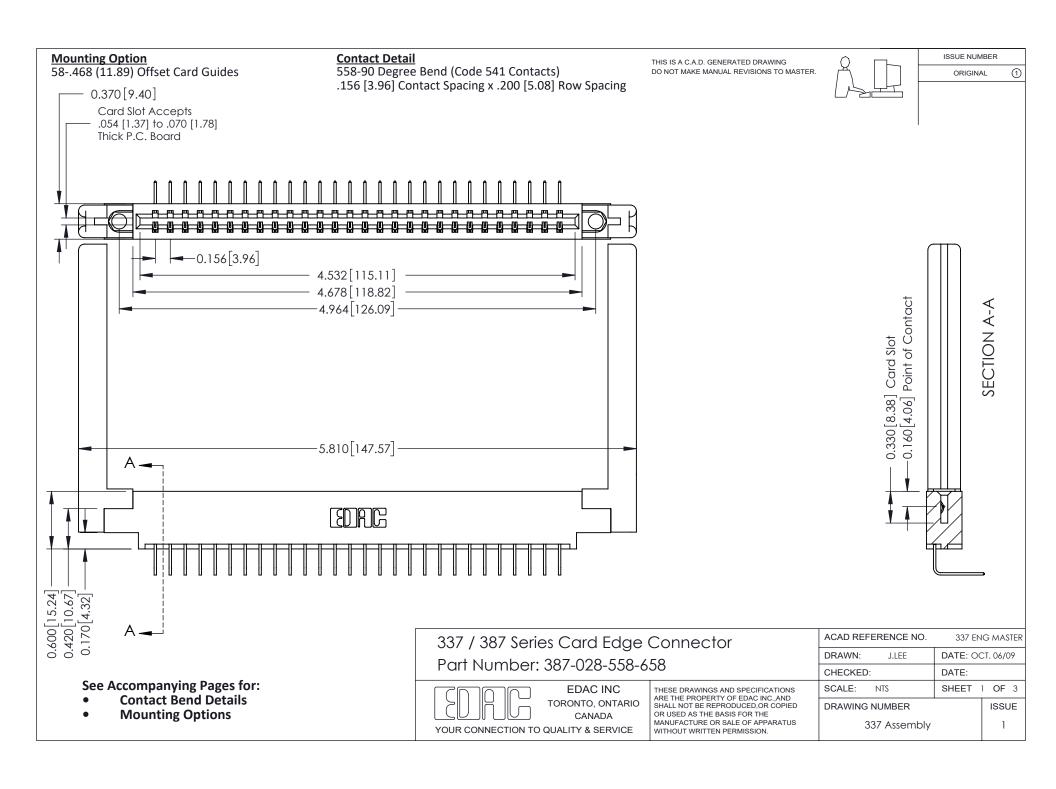

ISSUE NUMBER

ORIGINAL

1

| 337 / 387 Series Card Edge Connector<br>Contact Bend Detail           |                                                                                                                                                                                                  | ACAD REFERENCE NO. 337 E |                  | G MASTER      |
|-----------------------------------------------------------------------|--------------------------------------------------------------------------------------------------------------------------------------------------------------------------------------------------|--------------------------|------------------|---------------|
|                                                                       |                                                                                                                                                                                                  | DRAWN: J.LEE             | DATE: OCT. 06/09 |               |
|                                                                       |                                                                                                                                                                                                  | CHECKED: DATE:           |                  |               |
| EDAC INC TORONTO, ONTARIO CANADA YOUR CONNECTION TO QUALITY & SERVICE | THESE DRAWINGS AND SPECIFICATIONS ARE THE PROPERTY OF EDAC INC.,AND SHALL NOT BE REPRODUCED, OR COPIED OR USED AS THE BASIS FOR THE MANUFACTURE OR SALE OF APPARATUS WITHOUT WRITTEN PERMISSION. | SCALE: NTS               | SHEET            | 2 <b>OF</b> 3 |
|                                                                       |                                                                                                                                                                                                  | DRAWING NUMBER           |                  | ISSUE         |
|                                                                       |                                                                                                                                                                                                  | 337 Assembly             |                  | 1             |