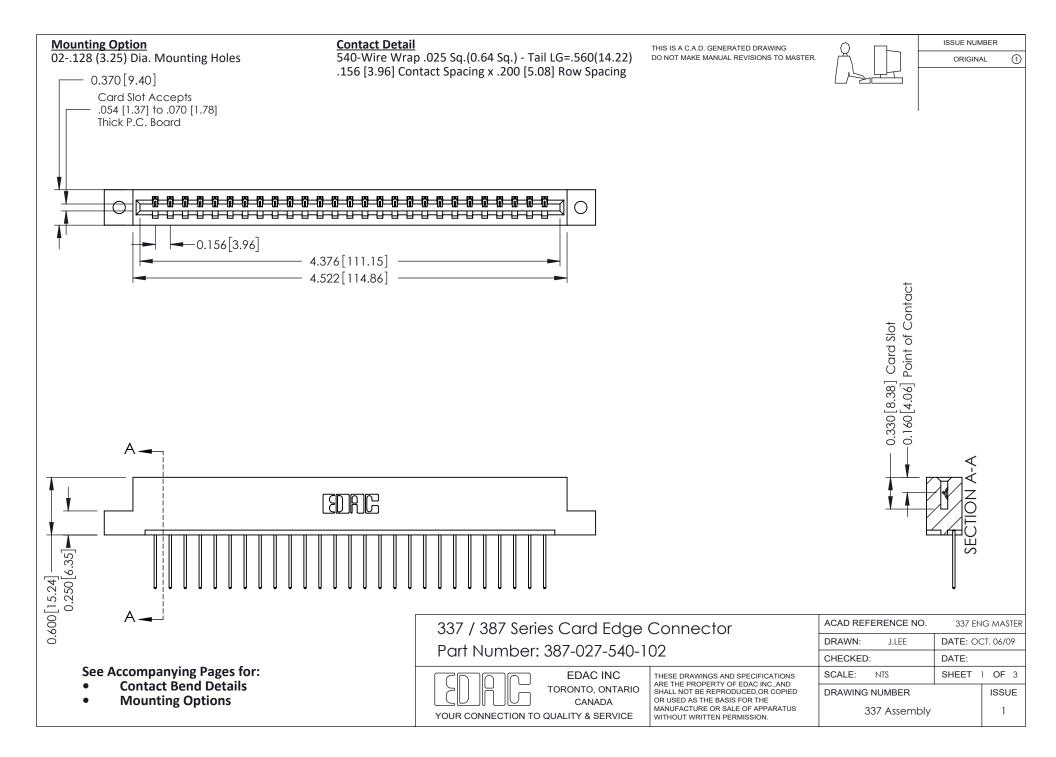

ISSUE NUMBER

ORIGINAL

1



| 337 / 387 Series Card Edge Connector<br>Contact Bend Detail           |                                                                                                                                                                                                  | ACAD REFERENCE NO. 337 E |                  | G MASTER      |
|-----------------------------------------------------------------------|--------------------------------------------------------------------------------------------------------------------------------------------------------------------------------------------------|--------------------------|------------------|---------------|
|                                                                       |