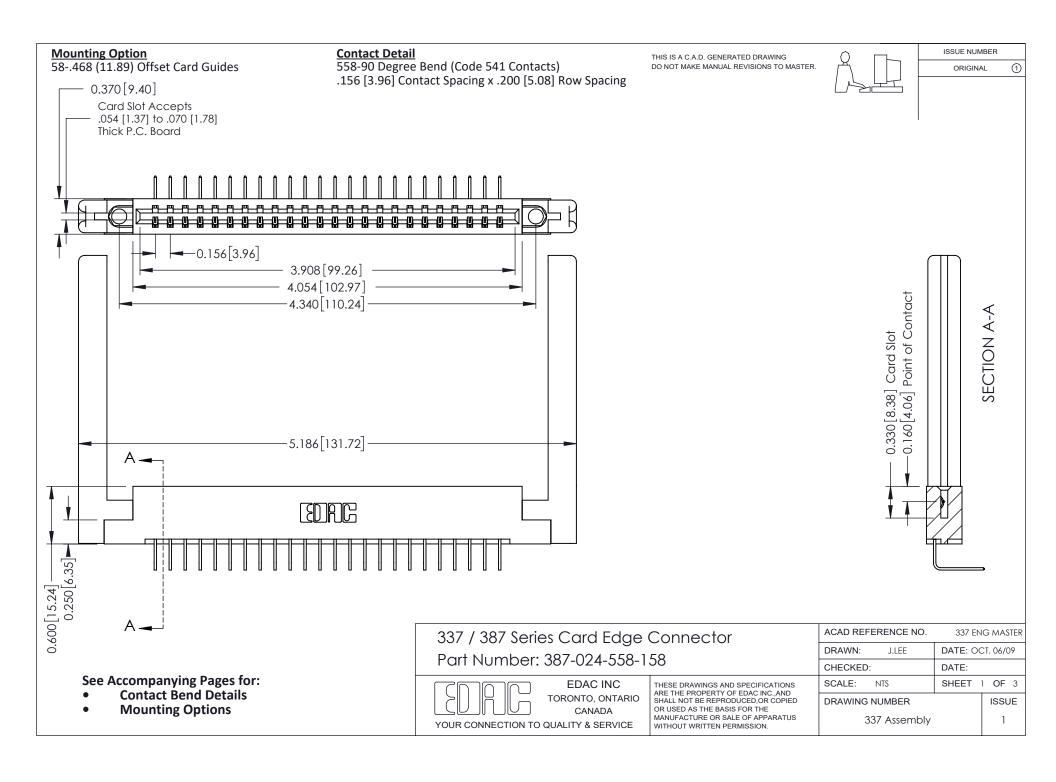

ISSUE NUMBER

ORIGINAL

1

| 337 / 387 Series Card Edge Connector<br>Contact Bend Detail           |                                                                                                                                                                                                  | ACAD REFERENCE NO. 337 E |                  | G MASTER      |
|-----------------------------------------------------------------------|--------------------------------------------------------------------------------------------------------------------------------------------------------------------------------------------------|--------------------------|------------------|---------------|
|                                                                       |                                                                                                                                                                                                  | DRAWN: J.LEE             | DATE: OCT. 06/09 |               |
|                                                                       |                                                                                                                                                                                                  | CHECKED: DATE:           |                  |               |
| EDAC INC TORONTO, ONTARIO CANADA YOUR CONNECTION TO QUALITY & SERVICE | THESE DRAWINGS AND SPECIFICATIONS ARE THE PROPERTY OF EDAC INC.,AND SHALL NOT BE REPRODUCED, OR COPIED OR USED AS THE BASIS FOR THE MANUFACTURE OR SALE OF APPARATUS WITHOUT WRITTEN PERMISSION. | SCALE: NTS               | SHEET            | 2 <b>OF</b> 3 |
|                                                                       |                                                                                                                                                                                                  | DRAWING NUMBER           |                  | ISSUE         |
|                                                                       |                                                                                                                                                                                                  | 337 Assembly             |                  | 1             |