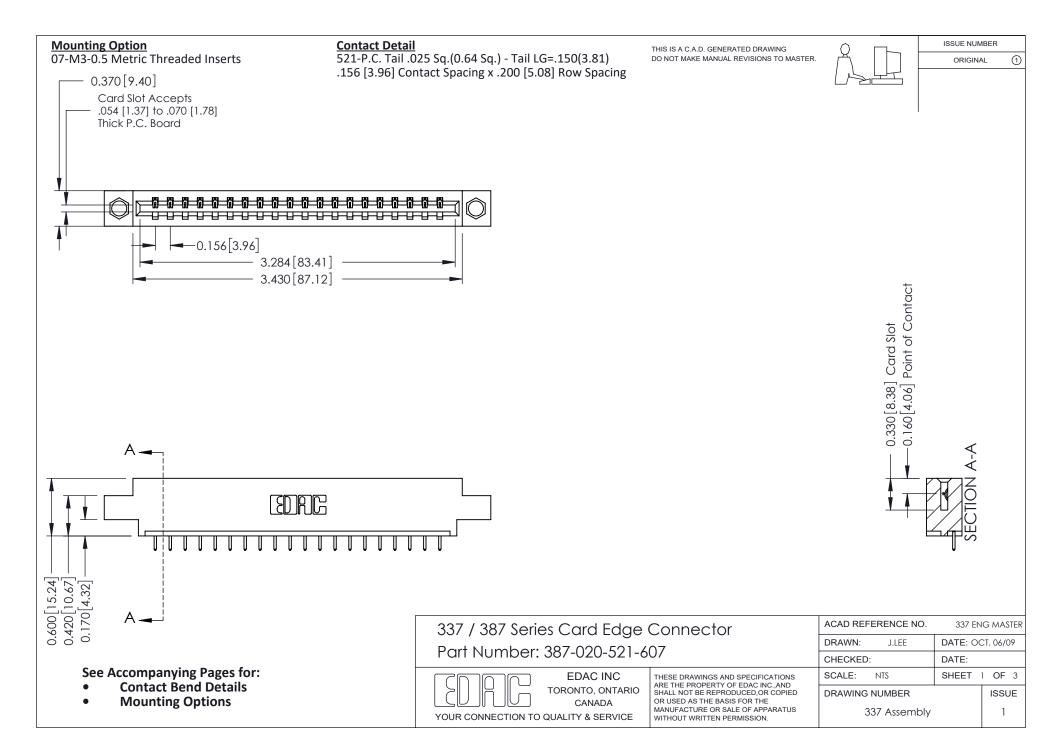

ISSUE NUMBER

ORIGINAL

1

| 337 / 387 Series Card Edge Connector<br>Contact Bend Detail           |                                                                                                                                                                                                  | ACAD REFERENCE NO. 337 E |                  | G MASTER      |
|-----------------------------------------------------------------------|--------------------------------------------------------------------------------------------------------------------------------------------------------------------------------------------------|--------------------------|------------------|---------------|
|                                                                       |                                                                                                                                                                                                  | DRAWN: J.LEE             | DATE: OCT. 06/09 |               |
|                                                                       |                                                                                                                                                                                                  | CHECKED:                 | CKED: DATE:      |               |
| EDAC INC TORONTO, ONTARIO CANADA YOUR CONNECTION TO QUALITY & SERVICE | THESE DRAWINGS AND SPECIFICATIONS ARE THE PROPERTY OF EDAC INC.,AND SHALL NOT BE REPRODUCED, OR COPIED OR USED AS THE BASIS FOR THE MANUFACTURE OR SALE OF APPARATUS WITHOUT WRITTEN PERMISSION. | SCALE: NTS               | SHEET            | 2 <b>OF</b> 3 |
|                                                                       |                                                                                                                                                                                                  | DRAWING NUMBER           |                  | ISSUE         |
|                                                                       |                                                                                                                                                                                                  | 337 Assembly             |                  | 1             |