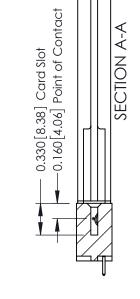

337 ENG MASTER

ACAD REFERENCE NO.

**See Accompanying Pages for:** 

- **Contact Bend Details**
- **Mounting Options**

ISSUE NUMBER

ORIGINAL

1

| 337 / 387 Series Card Edge Connector                                  |                                                                                                                                                                                                  | ACAD REFERENCE NO.           | 337 ENG MASTER |               |
|-----------------------------------------------------------------------|--------------------------------------------------------------------------------------------------------------------------------------------------------------------------------------------------|------------------------------|----------------|---------------|
| Contact Bend Detail                                                   |                                                                                                                                                                                                  | DRAWN: J.LEE DATE: OCT. 06/0 |                | T. 06/09      |
| Contact bend Detail                                                   |                                                                                                                                                                                                  | CHECKED:                     | DATE:          |               |
| EDAC INC TORONTO, ONTARIO CANADA YOUR CONNECTION TO QUALITY & SERVICE | THESE DRAWINGS AND SPECIFICATIONS ARE THE PROPERTY OF EDAC INC.,AND SHALL NOT BE REPRODUCED, OR COPIED OR USED AS THE BASIS FOR THE MANUFACTURE OR SALE OF APPARATUS WITHOUT WRITTEN PERMISSION. | SCALE: NTS                   | SHEET          | 2 <b>OF</b> 3 |
|                                                                       |                                                                                                                                                                                                  | DRAWING NUMBER               |                | ISSUE         |
|                                                                       |                                                                                                                                                                                                  | 337 Assembly                 |                | 1             |