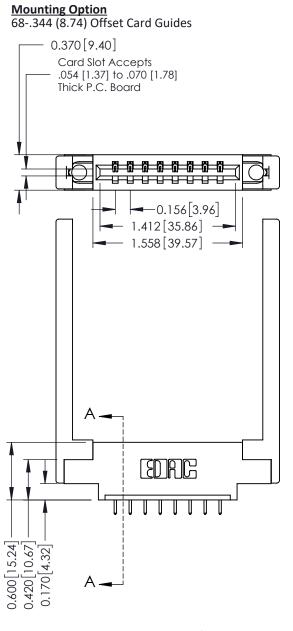

**Contact Detail** 

521-P.C. Tail .025 Sq.(0.64 Sq.) - Tail LG=.150(3.81) .156 [3.96] Contact Spacing x .200 [5.08] Row Spacing THIS IS A C.A.D. GENERATED DRAWING DO NOT MAKE MANUAL REVISIONS TO MASTER.

337 ENG MASTER

ACAD REFERENCE NO.

**See Accompanying Pages for:** 

- **Contact Bend Details**
- **Mounting Options**

ISSUE NUMBER

ORIGINAL

1

| 337 / 387 Series Card Edge Connector                                  |                                                                                                                                                                                                  | ACAD REFERENCE NO.           | 337 ENG MASTER |               |
|-----------------------------------------------------------------------|--------------------------------------------------------------------------------------------------------------------------------------------------------------------------------------------------|------------------------------|----------------|---------------|
| Contact Bend Detail                                                   |                                                                                                                                                                                                  | DRAWN: J.LEE DATE: OCT. 06/0 |                | T. 06/09      |
| Contact bend Detail                                                   |                                                                                                                                                                                                  | CHECKED:                     | DATE:          |               |
| EDAC INC TORONTO, ONTARIO CANADA YOUR CONNECTION TO QUALITY & SERVICE | THESE DRAWINGS AND SPECIFICATIONS ARE THE PROPERTY OF EDAC INC.,AND SHALL NOT BE REPRODUCED, OR COPIED OR USED AS THE BASIS FOR THE MANUFACTURE OR SALE OF APPARATUS WITHOUT WRITTEN PERMISSION. | SCALE: NTS                   | SHEET          | 2 <b>OF</b> 3 |
|                                                                       |                                                                                                                                                                                                  | DRAWING NUMBER               |                | ISSUE         |
|                                                                       |                                                                                                                                                                                                  | 337 Assembly                 |                | 1             |