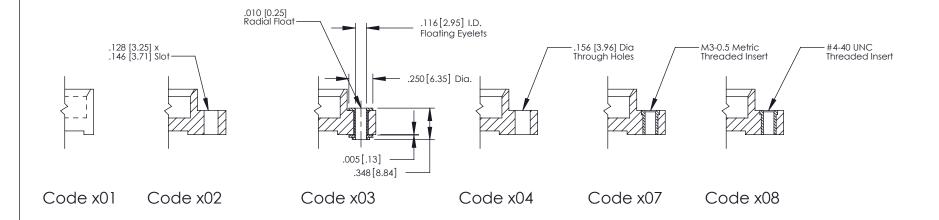

## **Mounting Option**

02-.128 (3.25) Dia. Mounting Holes

See Accompanying Page for:
• Bend Detail

**Mounting Options** 

YOUR CONNECTION TO QUALITY & SERVICE

| DRAWN: J.LEE   | DATE: OCT. 14/09 |
|----------------|------------------|
| CHECKED:       | DATE:            |
| SCALE: NTS     | SHEET 1 OF 3     |
| DRAWING NUMBER | ISSUE            |
| 379 Assembly   | 1                |