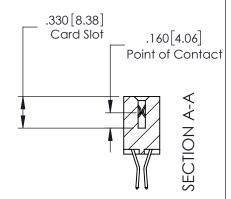

ACAD REFERENCE NO. 379 ENG MASTER

379 Series Card Edge Connector Contact Bend Detail

YOUR CONNECTION TO QUALITY & SERVICE

CANADA

|         | ACAD REFERENCE N | . 379 ENG MASTER |
|---------|------------------|------------------|
|         | DRAWN: J.LEE     | DATE: OCT. 14/09 |
|         | CHECKED:         | DATE:            |
| D<br>ED | SCALE: NTS       | SHEET 2 OF 3     |
|         | DRAWING NUMBER   | ISSUE            |