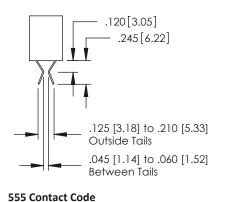

## **Contact Detail**

560-Extender Board Bend (Code 523 Contacts) .150 [3.81] Contact Spacing x .200 [5.08] Row Spacing

| 379 Series Card Edge Connect | or |
|------------------------------|----|
| Part Number: 379-040-560-202 |    |