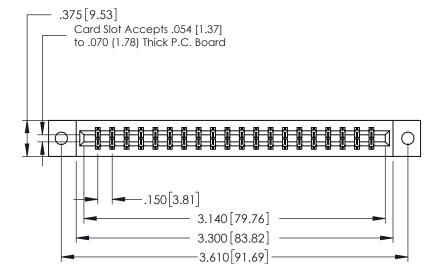

## **Mounting Option**

02-.128 (3.25) Dia. Mounting Holes

See Accompanying Page for:
• Bend Detail

**Mounting Options** 

YOUR CONNECTION TO QUALITY & SERVICE

| DRAWN: J.LEE   | DATE: OCT. 14/09 |
|----------------|------------------|
| CHECKED:       | DATE:            |
| SCALE: NTS     | SHEET 1 OF 3     |
| DRAWING NUMBER | ISSUE            |
| 379 Assembly   | 1                |