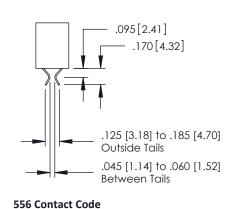

## **Contact Detail**

560-Extender Board Bend (Code 523 Contacts) .150 [3.81] Contact Spacing x .200 [5.08] Row Spacing

| 379 Series Card Edge Connect | or |
|------------------------------|----|
| Part Number: 379-040-560-202 |    |