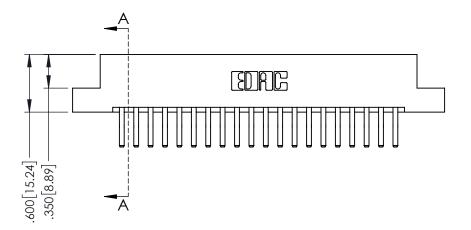

See Accompanying Page for:
• Bend Detail

**Mounting Options** 

YOUR CONNECTION TO QUALITY & SERVICE

| DRAWN: J.LEE   | DATE: OCT. 14/09 |
|----------------|------------------|
| CHECKED:       | DATE:            |
| SCALE: NTS     | SHEET 1 OF 3     |
| DRAWING NUMBER | ISSUE            |
| 379 Assembly   | 1                |