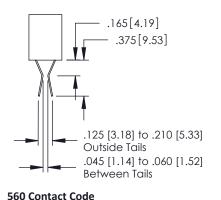

## **Contact Detail**

560-Extender Board Bend (Code 523 Contacts) .150 [3.81] Contact Spacing x .200 [5.08] Row Spacing

| 379 Series Card Edge Connect | or |
|------------------------------|----|
| Part Number: 379-040-560-202 |    |