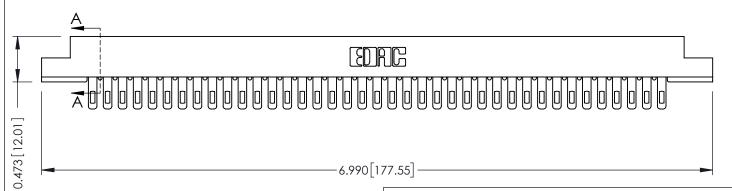

**Mounting Option** .156 (3.96) Dia. Mounting Holes **Contact Detail** 

Wire Hole .087x.013(2.21x0.33) - Tail LG .282(7.16) .156 [3.96] Contact Spacing x .200 [5.08] Row Spacing





## **SECTION A-A**



## **See Accompanying Pages for:**

- **Contact Bend Details**
- **Mounting Options**

307 / 357 Card Edge Connector Part Number: 357-078-500-204

YOUR CONNECTION TO QUALITY & SERVICE WITHOUT WRITTEN PERMISSION.

307 ENG MASTER DATE: AUG. 11/09 J.LEE NTS SHEET 1 OF 3

307 Assembly





## **Mouser Electronics**

**Authorized Distributor** 

Click to View Pricing, Inventory, Delivery & Lifecycle Information:

EDAC:

357-078-500-204