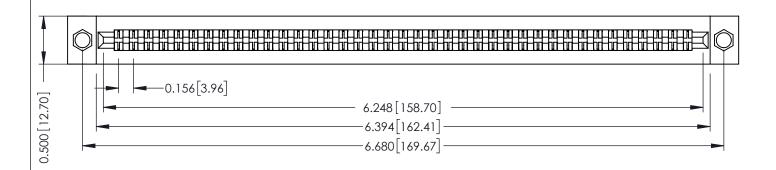

**Mounting Option** .156 (3.96) Dia. Mounting Holes **Contact Detail** 

Wire Hole .087x.013(2.21x0.33) - Tail LG .282(7.16) .156 [3.96] Contact Spacing x .200 [5.08] Row Spacing

## **See Accompanying Pages for:**

- **Contact Bend Details**
- **Mounting Options**

307 / 357 Card Edge Connector Part Number: 357-078-500-204

YOUR CONNECTION TO QUALITY & SERVICE WITHOUT WRITTEN PERMISSION.