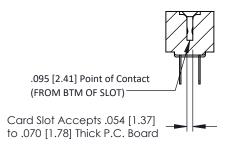

**Mounting Option** .156 (3.96) Dia. Mounting Holes **Contact Detail** 

Wire Hole .087x.013(2.21x0.33) - Tail LG .282(7.16) .156 [3.96] Contact Spacing x .200 [5.08] Row Spacing