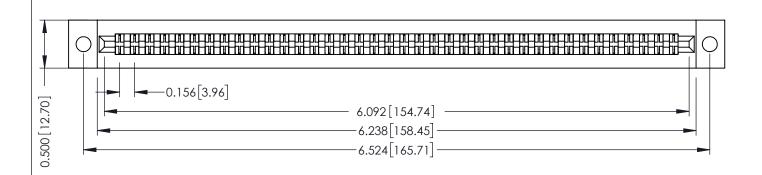

**Mounting Option** .128 (3.25) Dia. Mounting Holes **Contact Detail** 

Wire Wrap .046x.013(1.17x0.33) - Tail LG=.520(13.21) .156 [3.96] Contact Spacing x .200 [5.08] Row Spacing