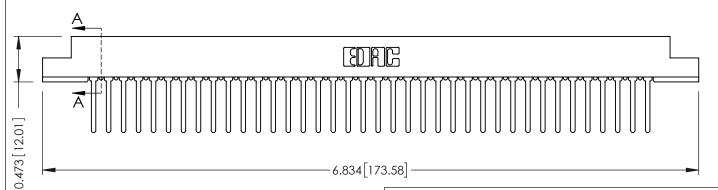

## **SECTION A-A**

J.LEE

**See Accompanying Pages for:** 

- **Contact Bend Details**
- **Mounting Options**

307 / 357 Card Edge Connector Part Number: 357-076-542-202

YOUR CONNECTION TO QUALITY & SERVICE

307 Assembly