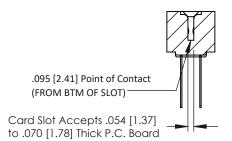

**Mounting Option** .128 (3.25) Dia. Mounting Holes **Contact Detail** 

Wire Wrap .046x.013(1.17x0.33) - Tail LG=.520(13.21) .156 [3.96] Contact Spacing x .200 [5.08] Row Spacing