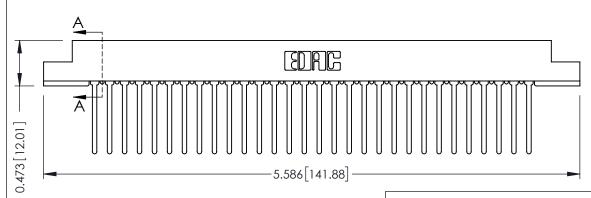

## SECTION A-A

**See Accompanying Pages for:** 

- **Contact Bend Details**
- **Mounting Options**

307 / 357 Card Edge Connector Part Number: 357-060-540-208

YOUR CONNECTION TO QUALITY & SERVICE

| ACAD REFERENCE NO | . 307 ENG MASTER |
|-------------------|------------------|
| DRAWN: J.LEE      | DATE: AUG. 11/09 |
| CHECKED:          | DATE:            |
| SCALE: NTS        | SHEET 1 OF 3     |
| DRAWING NUMBER    | ISSUE            |

307 Assembly