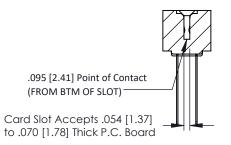

## SECTION A-A

**See Accompanying Pages for:** 

- **Contact Bend Details**
- **Mounting Options**

307 / 357 Card Edge Connector Part Number: 357-060-540-208

YOUR CONNECTION TO QUALITY & SERVICE

| ACAD REFERENCE NO | . 307 ENG MASTER |
|-------------------|------------------|
| DRAWN: J.LEE      | DATE: AUG. 11/09 |
| CHECKED:          | DATE:            |
| SCALE: NTS        | SHEET 1 OF 3     |
| DRAWING NUMBER    | ISSUE            |