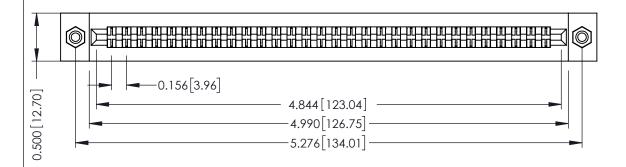

**Mounting Option** #4-40 Unified Threaded Inserts **Contact Detail** 

Wire Wrap .046x.013(1.17x0.33) - Tail LG=.708(17.98) .156 [3.96] Contact Spacing x .200 [5.08] Row Spacing

## SECTION A-A

**See Accompanying Pages for:** 

- **Contact Bend Details**
- **Mounting Options**

307 / 357 Card Edge Connector Part Number: 357-060-540-208

YOUR CONNECTION TO QUALITY & SERVICE

| ACAD REFERENCE NO | . 307 ENG MASTER |
|-------------------|------------------|
| DRAWN: J.LEE      | DATE: AUG. 11/09 |
| CHECKED:          | DATE:            |
| SCALE: NTS        | SHEET 1 OF 3     |
| DRAWING NUMBER    | ISSUE            |