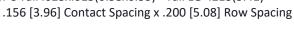

**Mounting Option Contact Detail** 

.128 (3.25) Dia. Side Mounting Holes PC Tail .023x.013(0.58x0.33) - Tail LG=.213(5.41)