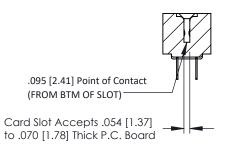

**Mounting Option Contact Detail** 

.128 (3.25) Dia. Side Mounting Holes PC Tail .023x.013(0.58x0.33) - Tail LG=.213(5.41)