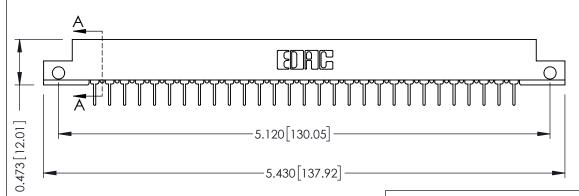

**Mounting Option Contact Detail** 

.128 (3.25) Dia. Side Mounting Holes PC Tail .023x.013(0.58x0.33) - Tail LG=.213(5.41)







## **SECTION A-A**



## **See Accompanying Pages for:**

- **Contact Bend Details**
- **Mounting Options**

307 / 357 Card Edge Connector Part Number: 357-058-524-212



| ACAD REFERENCE NO | . 307 ENG MASTER |
|-------------------|------------------|
| DRAWN: J.LEE      | DATE: AUG. 11/09 |
| CHECKED:          | DATE:            |
| SCALE: NTS        | SHEET 1 OF 3     |
| DRAWING NUMBER    | ISSUE            |
| 307 Assembly      | 1                |





## **Mouser Electronics**

**Authorized Distributor** 

Click to View Pricing, Inventory, Delivery & Lifecycle Information:

EDAC:

357-058-524-212