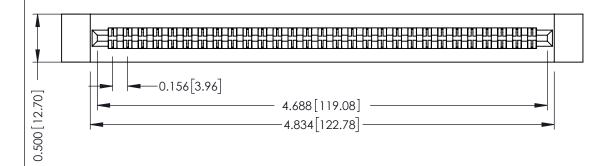

## **See Accompanying Pages for:**

- **Contact Bend Details**
- **Mounting Options**

307 / 357 Card Edge Connector Part Number: 357-058-524-212

| ACAD REFERENCE NO | . 307 ENG MASTER |
|-------------------|------------------|
| DRAWN: J.LEE      | DATE: AUG. 11/09 |
| CHECKED:          | DATE:            |
| SCALE: NTS        | SHEET 1 OF 3     |
| DRAWING NUMBER    | ISSUE            |
| 307 Assembly      | 1                |