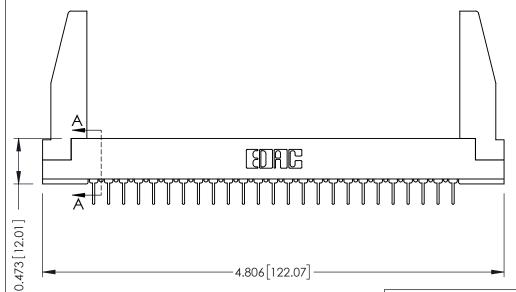

## **SECTION A-A**

**See Accompanying Pages for:** 

- **Contact Bend Details**
- **Mounting Options**

307 / 357 Card Edge Connector Part Number: 357-050-524-278

YOUR CONNECTION TO QUALITY & SERVICE

307 ENG MASTER J.LEE DATE: AUG. 11/09 NTS SHEET 1 OF 3