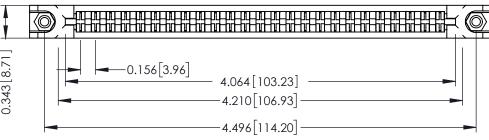

**Mounting Option** In-Line Card Guides 0.343 [8.71]

**Contact Detail** 

PC Tail .023x.013(0.58x0.33) - Tail LG=.213(5.41) .156 [3.96] Contact Spacing x .200 [5.08] Row Spacing