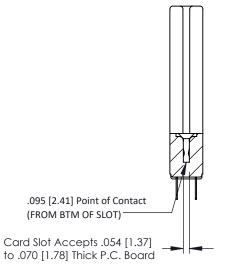

## **SECTION A-A**

**See Accompanying Pages for:** 

- **Contact Bend Details**
- **Mounting Options**

307 / 357 Card Edge Connector Part Number: 357-050-524-278

YOUR CONNECTION TO QUALITY & SERVICE

307 ENG MASTER J.LEE DATE: AUG. 11/09 NTS SHEET 1 OF 3