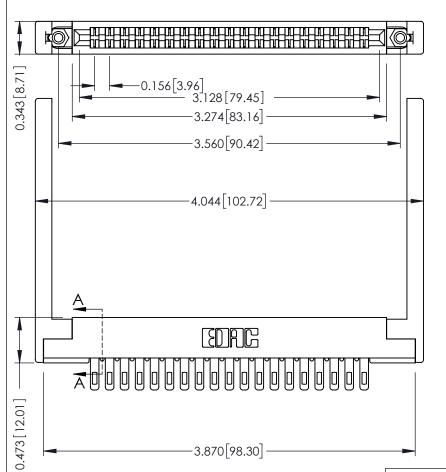

**Mounting Option** .344 (8.74) Offset Card Guides **Contact Detail** 

Wire Hole .087x.013(2.21x0.33) - Tail LG .282(7.16) .156 [3.96] Contact Spacing x .200 [5.08] Row Spacing

SECTION A-A .095 [2.41] Point of Contact (FROM BTM OF SLOT) Card Slot Accepts .054 [1.37] to .070 [1.78] Thick P.C. Board

## **See Accompanying Pages for:**

- **Contact Bend Details**
- **Mounting Options**

307 / 357 Card Edge Connector Part Number: 357-038-500-268

CANADA

307 ENG MASTER J.LEE DATE: AUG. 11/09 NTS SHEET 1 OF 3 307 Assembly