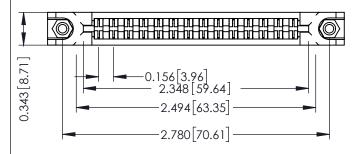

**Mounting Option** In-Line Card Guides **Contact Detail** 

Wire Hole .087x.013(2.21x0.33) - Tail LG .282(7.16) .156 [3.96] Contact Spacing x .200 [5.08] Row Spacing