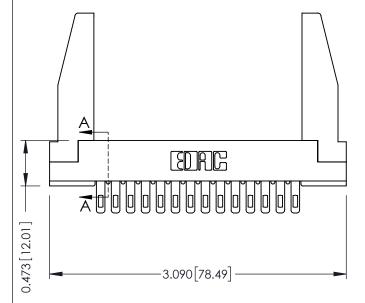

**Mounting Option** In-Line Card Guides **Contact Detail** 

Wire Hole .087x.013(2.21x0.33) - Tail LG .282(7.16) .156 [3.96] Contact Spacing x .200 [5.08] Row Spacing