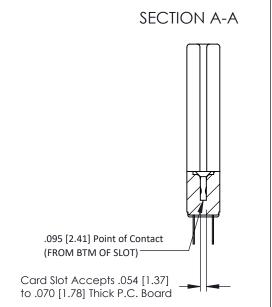

**Mounting Option** In-Line Card Guides **Contact Detail** 

Wire Hole .087x.013(2.21x0.33) - Tail LG .282(7.16) .156 [3.96] Contact Spacing x .200 [5.08] Row Spacing