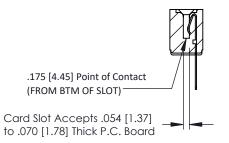

**Mounting Option** .156 (3.96) Dia. Mounting Holes **Contact Detail** 

PC Tail .046x.013(1.17x0.33) - Tail LG=.358(9.09) .156 [3.96] Contact Spacing x .200 [5.08] Row Spacing