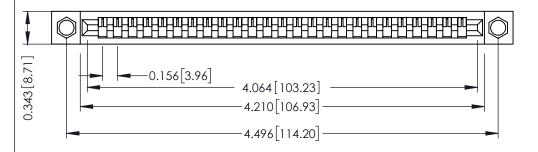

**Mounting Option** .156 (3.96) Dia. Mounting Holes **Contact Detail** 

PC Tail .046x.013(1.17x0.33) - Tail LG=.358(9.09) .156 [3.96] Contact Spacing x .200 [5.08] Row Spacing