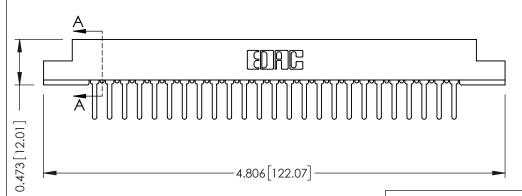

## SECTION A-A

**See Accompanying Pages for:** 

- **Contact Bend Details**
- **Mounting Options**

307 / 357 Card Edge Connector Part Number: 357-025-527-104

YOUR CONNECTION TO QUALITY & SERVICE

CANADA

307 ENG MASTER J.LEE DATE: AUG. 11/09 NTS SHEET 1 OF 3