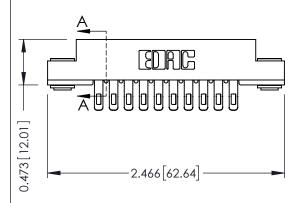

## **See Accompanying Pages for:**

- Contact Bend Details
- Mounting Options

SECTION A-A

307 ENG MASTER

DATE: AUG. 11/09

SHEET 1 OF 3

J.LEE

307 Assembly

NTS

307 / 357 Card Edge Connector
Part Number: 357-020-555-203

EDAC INC
TORONTO, ONTARIO
CANADA

TORONTO, ONTARIO
CANADA

TORONTO, ONTARIO
CANADA

THESE DRAWINGS AND SPECIFICATIONS
ARE THE PROPERTY OF EDAC INC., AND
SHALL NOT BE REPRODUCED, OR COPIED
OR USED AS THE BASIS FOR THE