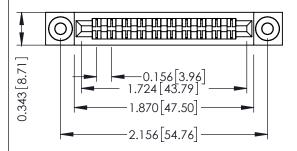

Mounting Option
.116 (2.95) I.D. Floating Eyelets

**Contact Detail** 

Extender Board Bend (Code 500 Contacts)
.156 [3.96] Contact Spacing x .200 [5.08] Row Spacing

THIS IS A C.A.D. GENERATED DRAWING DO NOT MAKE MANUAL REVISIONS TO MAS

## **See Accompanying Pages for:**

- Contact Bend Details
- Mounting Options

SECTION A-A

307 ENG MASTER

DATE: AUG. 11/09

SHEET 1 OF 3

J.LEE

307 Assembly