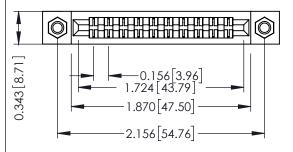

Mounting Option
M3-0.5 Metric Threaded Inserts

**Contact Detail** 

Wire Hole .087x.013(2.21x0.33) - Tail LG .282(7.16) .156 [3.96] Contact Spacing x .200 [5.08] Row Spacing

THIS IS A C.A.D. GENERATED DRAWING DO NOT MAKE MANUAL REVISIONS TO MAS