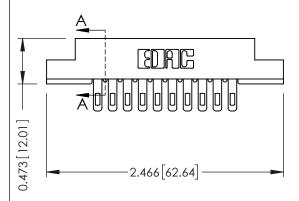

## **See Accompanying Pages for:**

- Contact Bend Details
- Mounting Options

SECTION A-A

307 ENG MASTER
DATE: AUG. 11/09

SHEET 1 OF 3

| 307 / 357 Card Edge Connector<br>Part Number: 357-020-500-207 |                                                                                                                                                                                                 | ACAD REFERENCE NO. |   |
|---------------------------------------------------------------|-------------------------------------------------------------------------------------------------------------------------------------------------------------------------------------------------|--------------------|---|
|                                                               |                                                                                                                                                                                                 | DRAWN: J.LEE       |   |
|                                                               |                                                                                                                                                                                                 | CHECKED:           |   |
| CANADA                                                        | THESE DRAWINGS AND SPECIFICATIONS ARE THE PROPERTY OF EDAC INC.,AND SHALL NOT BE REPRODUCED,OR COPIED OR USED AS THE BASIS FOR THE MANUFACTURE OR SALE OF APPARATUS WITHOUT WRITTEN PERMISSION. | SCALE: NTS         |   |
|                                                               |                                                                                                                                                                                                 | DRAWING NUMBER     |   |
|                                                               |                                                                                                                                                                                                 | 307 Assembly       | , |