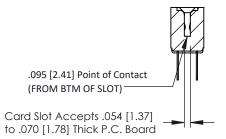

## **See Accompanying Pages for:**

- Contact Bend Details
- Mounting Options

SECTION A-A

307 ENG MASTER
DATE: AUG. 11/09

SHEET 1 OF 3

| 307 / 357 Card Edge Connector<br>Part Number: 357-020-500-207 |                                                                                                                                                                                                 | ACAD REFERENCE NO. |   |
|---------------------------------------------------------------|-------------------------------------------------------------------------------------------------------------------------------------------------------------------------------------------------|--------------------|---|
|                                                               |                                                                                                                                                                                                 | DRAWN: J.LEE       |   |
|                                                               |                                                                                                                                                                                                 | CHECKED:           |   |
| CANADA                                                        | THESE DRAWINGS AND SPECIFICATIONS ARE THE PROPERTY OF EDAC INC.,AND SHALL NOT BE REPRODUCED,OR COPIED OR USED AS THE BASIS FOR THE MANUFACTURE OR SALE OF APPARATUS WITHOUT WRITTEN PERMISSION. | SCALE: NTS         |   |
|                                                               |                                                                                                                                                                                                 | DRAWING NUMBER     |   |
|                                                               |                                                                                                                                                                                                 | 307 Assembly       | , |