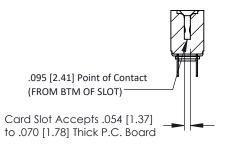

**Mounting Option** .116 (2.95) I.D. Floating Eyelets **Contact Detail** 

PC Tail .023x.013(0.58x0.33) - Tail LG=.213(5.41) .156 [3.96] Contact Spacing x .200 [5.08] Row Spacing