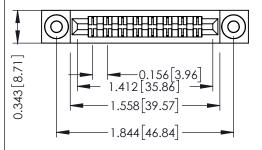

**Mounting Option** .116 (2.95) I.D. Floating Eyelets **Contact Detail** 

PC Tail .023x.013(0.58x0.33) - Tail LG=.213(5.41) .156 [3.96] Contact Spacing x .200 [5.08] Row Spacing