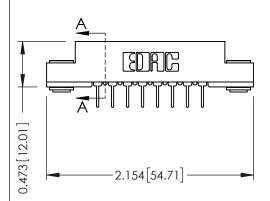

## SECTION A-A

307 ENG MASTER DATE: AUG. 11/09

SHEET 1 OF 3

| 307 / 357 Card Edge Connector<br>Part Number: 357-016-524-203 |        |                                                                                                                                                                                                  | ACAD REFERENCE NO. |            |  |
|---------------------------------------------------------------|--------|--------------------------------------------------------------------------------------------------------------------------------------------------------------------------------------------------|--------------------|------------|--|
|                                                               |        |                                                                                                                                                                                                  | DRAWN:             | J.LEE      |  |
|                                                               |        |                                                                                                                                                                                                  | CHECKED:           |            |  |
| EDAC INC                                                      |        | THESE DRAWINGS AND SPECIFICATIONS ARE THE PROPERTY OF EDAC INC., AND SHALL NOT BE REPRODUCED, OR COPIED OR USED AS THE BASIS FOR THE MANUFACTURE OR SALE OF APPARATUS WITHOUT WRITTEN PERMISSION | SCALE:             | NTS        |  |
|                                                               | CANADA |                                                                                                                                                                                                  | DRAWING            | NUMBER     |  |
| YOUR CONNECTION TO OL                                         |        |                                                                                                                                                                                                  | 30                 | 7 Assembly |  |