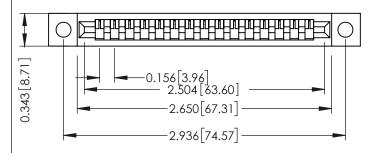

**Mounting Option** .128 (3.25) Dia. Mounting Holes **Contact Detail** 

PC Tail .046x.013(1.17x0.33) - Tail LG=.358(9.09) .156 [3.96] Contact Spacing x .200 [5.08] Row Spacing

## **See Accompanying Pages for:**

- **Contact Bend Details**
- **Mounting Options**

SECTION A-A

.175 [4.45] Point of Contact (FROM BTM OF SLOT) Card Slot Accepts .054 [1.37] to .070 [1.78] Thick P.C. Board