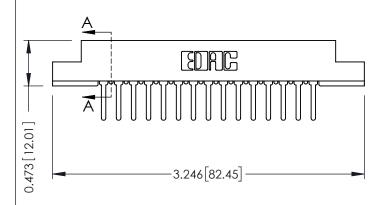

## **See Accompanying Pages for:**

- **Contact Bend Details**
- **Mounting Options**

SECTION A-A

.175 [4.45] Point of Contact (FROM BTM OF SLOT) Card Slot Accepts .054 [1.37] to .070 [1.78] Thick P.C. Board