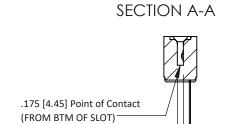

## **See Accompanying Pages for:**

- **Contact Bend Details**
- **Mounting Options**

Card Slot Accepts .054 [1.37] to .070 [1.78] Thick P.C. Board

307 / 357 Card Edge Connector Part Number: 357-014-545-104