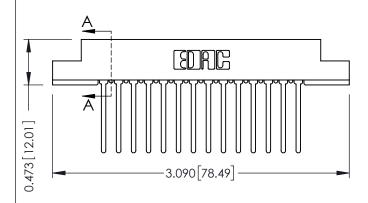

## **See Accompanying Pages for:**

- **Contact Bend Details**
- **Mounting Options**

Card Slot Accepts .054 [1.37] to .070 [1.78] Thick P.C. Board

307 / 357 Card Edge Connector Part Number: 357-014-545-104