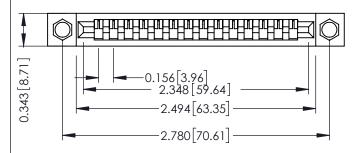

**Mounting Option** .156 (3.96) Dia. Mounting Holes **Contact Detail** 

Wire Wrap .046x.013(1.17x0.33) - Tail LG=.708(17.98) .156 [3.96] Contact Spacing x .200 [5.08] Row Spacing

## **See Accompanying Pages for:**

- **Contact Bend Details**
- **Mounting Options**

Card Slot Accepts .054 [1.37] to .070 [1.78] Thick P.C. Board

307 / 357 Card Edge Connector Part Number: 357-014-545-104