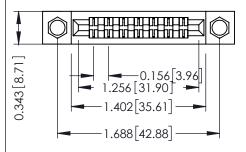

Mounting Option
.156 (3.96) Dia. Mounting Holes

**Contact Detail** 

PC Tail .023x.013(0.58x0.33) - Tail LG=.213(5.41) .156 [3.96] Contact Spacing x .200 [5.08] Row Spacing

THIS IS A C.A.D. GENERATED DRAWING DO NOT MAKE MANUAL REVISIONS TO MAS