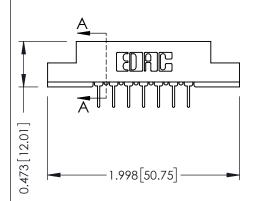

## SECTION A-A

307 ENG MASTER
DATE: AUG. 11/09

SHEET 1 OF 3

J.LEE

307 Assembly

NTS

| 307 / 357 Card Edge Connector |                   |                                                                                                                                              | A  |
|-------------------------------|-------------------|----------------------------------------------------------------------------------------------------------------------------------------------|----|
| Part Number: 357-014-524-204  |                   | DI                                                                                                                                           |    |
| Fan Nomber, 557-014-524-204   |                   |                                                                                                                                              | С  |
| SNAG                          | EDAC INC          | THESE DRAWINGS AND SPECIFICATIONS<br>ARE THE PROPERTY OF EDAC INC.,AND<br>SHALL NOT BE REPRODUCED,OR COPIED<br>OR LISED AS THE BASIS FOR THE | S  |
|                               | TORONTO, ONTARIO  |                                                                                                                                              | DF |
| YOUR CONNECTION TO            | QUALITY & SERVICE | MANUFACTURE OR SALE OF APPARATUS<br>WITHOUT WRITTEN PERMISSION.                                                                              |    |
|                               |                   |                                                                                                                                              |    |