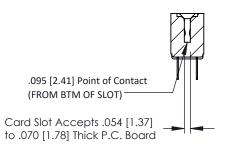

Mounting Option
.156 (3.96) Dia. Mounting Holes

**Contact Detail** 

PC Tail .023x.013(0.58x0.33) - Tail LG=.213(5.41) .156 [3.96] Contact Spacing x .200 [5.08] Row Spacing

THIS IS A C.A.D. GENERATED DRAWING DO NOT MAKE MANUAL REVISIONS TO MAS