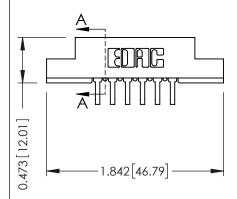

## SECTION A-A

| 307 / 357 Card Edge Connector |
|-------------------------------|
| Part Number: 357-012-559-202  |

YOUR CONNECTION TO QUALITY & SERVICE

307 ENG MASTER DATE: AUG. 11/09 J.LEE SHEET 1 OF 3 NTS 307 Assembly