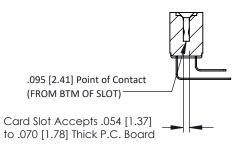

**Mounting Option** .128 (3.25) Dia. Mounting Holes **Contact Detail** 

90 Degree Bend (Code 522 and 540 Contacts) .156 [3.96] Contact Spacing x .200 [5.08] Row Spacing

1