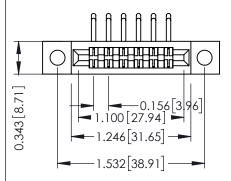

**Mounting Option** .128 (3.25) Dia. Mounting Holes **Contact Detail** 

90 Degree Bend (Code 522 and 540 Contacts) .156 [3.96] Contact Spacing x .200 [5.08] Row Spacing

1