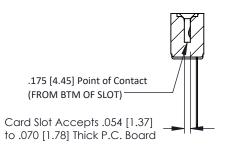

## SECTION A-A

| 307 / 357 Card Edge Connector<br>Part Number: 357-006-545-107 |                                                                                                                                                                                                 | ACAD REFERENCE NO. 307 ENG MASTER |             |          |           |
|---------------------------------------------------------------|-------------------------------------------------------------------------------------------------------------------------------------------------------------------------------------------------|-----------------------------------|-------------|----------|-----------|
|                                                               |                                                                                                                                                                                                 | DRAWN:                            | J.LEE       | DATE: AU | IG. 11/09 |
|                                                               |                                                                                                                                                                                                 | CHECKED:                          |             | DATE:    |           |
|                                                               | THESE DRAWINGS AND SPECIFICATIONS ARE THE PROPERTY OF EDAC INC.,AND SHALL NOT BE REPRODUCED,OR COPIED ON USED AS THE BASIS FOR THE MANUFACTURE OR SALE OF APPARATUS WITHOUT WRITTEN PERMISSION. | SCALE:                            | NTS         | SHEET    | 1 OF 3    |
|                                                               |                                                                                                                                                                                                 | DRAWING                           | NUMBER      |          | ISSUE     |
|                                                               |                                                                                                                                                                                                 | 3                                 | 07 Assembly |          | 1         |