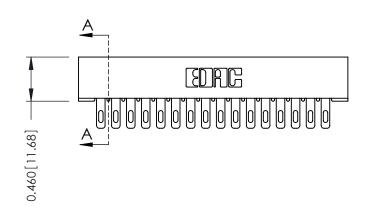

YOUR CONNECTION TO QUALITY & SERVICE

J.LEE DATE: SEPT. 21/09 NTS SHEET 1 OF 2

305 Assembly

0.125[3.18] Point of Contact 305 ENG MASTER

**See Accompanying Page for: Mounting Options** 

0.330 [8.38] Card Slot