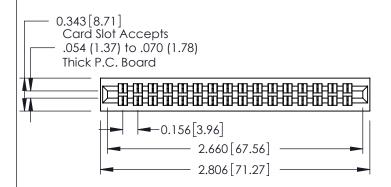

**Mounting Option** 01-No Mounting Lugs **Contact Detail** 

500-Wire Hole .087x.013(2.21x0.33) - Tail LG.=.282(7.16) .156 [3.96] Contact Spacing x .140 [3.56] Row Spacing

305 / 315 / 355 Card Edge Connector Part Number: 355-032-500-501