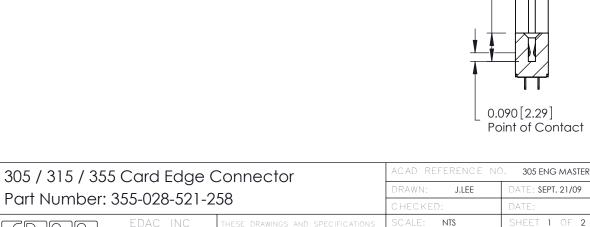

**Mounting Option Contact Detail** 521-P.C. Tail .037x.013(0.94x0.33) - Tail LG.=.125(3.18) 58-.468 (11.89) Offset Card Guides .156 [3.96] Contact Spacing x .140 [3.56] Row Spacing 0.343[8.71] Card Slot Accepts .054 (1.37) to .070 (1.78) Thick P.C. Board 0.156 [3.96] - 2.348 [59.64] -2.494 [63.35] --2.780[70.61]--3.626 92.10 EDRG  $\frac{(1,1)}{(1,1)}$ 0.460[11.68] -3.090 [78.49]