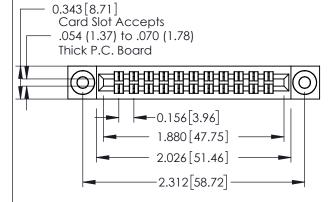

## **Contact Detail**

555-Extender Board Bend (Code 500 Contacts) .156 [3.96] Contact Spacing x .140 [3.56] Row Spacing

**See Accompanying Page for: Mounting Options** 

| 305 / 315 / 355 Card Edge Connector |
|-------------------------------------|
| Part Number: 355-022-555-203        |