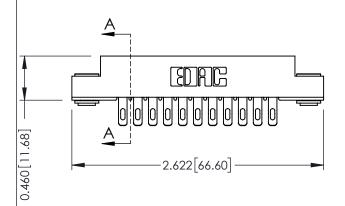

## **Mounting Option**

03-.116 (2.95) I.D. Floating Eyelets

## **Contact Detail**

555-Extender Board Bend (Code 500 Contacts) .156 [3.96] Contact Spacing x .140 [3.56] Row Spacing





**See Accompanying Page for: Mounting Options** 

| 305 / 315 / 355 Card Edge Connector |
|-------------------------------------|
| Part Number: 355-022-555-203        |

YOUR CONNECTION TO QUALITY & SERVICE

|   | ACAD REFERENCE NO | . 305 ENG MASTER  |
|---|-------------------|-------------------|
|   | DRAWN: J.LEE      | DATE: SEPT. 21/09 |
|   | CHECKED:          | DATE:             |
|   | SCALE: NTS        | SHEET 1 OF 2      |
| 0 | DRAWING NUMBER    | ISSUE             |

0.090[2.29] Point of Contact

0.295[7.49] Card Slot

SECTION A-A

305 Assembly



## **Mouser Electronics**

**Authorized Distributor** 

Click to View Pricing, Inventory, Delivery & Lifecycle Information:

EDAC:

355-022-555-203