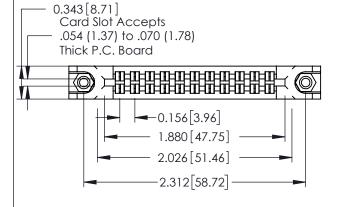

**Mounting Option** 78-In-Line Card Guides **Contact Detail** 

521-P.C. Tail .037x.013(0.94x0.33) - Tail LG.=.125(3.18) .156 [3.96] Contact Spacing x .140 [3.56] Row Spacing

**See Accompanying Page for: Mounting Options** 