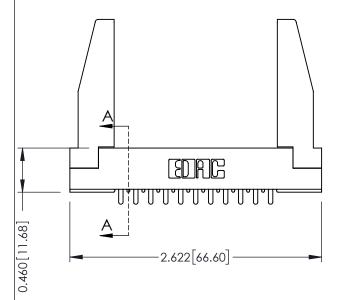

**Mounting Option** 78-In-Line Card Guides **Contact Detail** 

521-P.C. Tail .037x.013(0.94x0.33) - Tail LG.=.125(3.18) .156 [3.96] Contact Spacing x .140 [3.56] Row Spacing

**See Accompanying Page for: Mounting Options** 