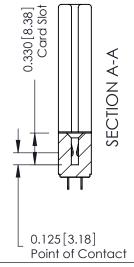

**Mounting Option** 78-In-Line Card Guides **Contact Detail** 

521-P.C. Tail .037x.013(0.94x0.33) - Tail LG.=.125(3.18) .156 [3.96] Contact Spacing x .140 [3.56] Row Spacing

**See Accompanying Page for: Mounting Options** 