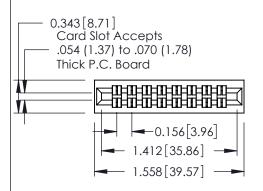

## **Mounting Option**

01-No Mounting Lugs

**Contact Detail** 

556-Extender Board Bend (Code 520 Contacts) .156 [3.96] Contact Spacing x .140 [3.56] Row Spacing

**See Accompanying Page for: Mounting Options** 

305 Assembly

0.090[2.29] Point of Contact

0.295[7.49] Card Slot