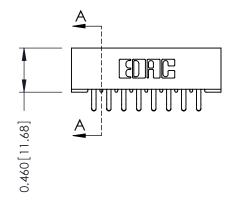

## **Mounting Option**

01-No Mounting Lugs

**Contact Detail** 

556-Extender Board Bend (Code 520 Contacts) .156 [3.96] Contact Spacing x .140 [3.56] Row Spacing

**See Accompanying Page for: Mounting Options** 