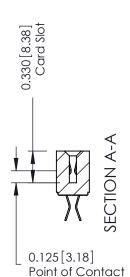

**Mounting Option** 

**Contact Detail** 

07-M3-0.5 Metric Threaded Inserts

555-Extender Board Bend (Code 500 Contacts) .156 [3.96] Contact Spacing x .140 [3.56] Row Spacing

**See Accompanying Page for: Mounting Options** 