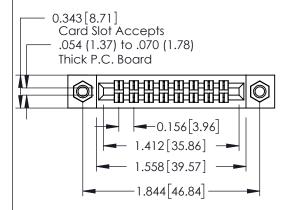

**Mounting Option** 

**Contact Detail** 

07-M3-0.5 Metric Threaded Inserts

555-Extender Board Bend (Code 500 Contacts) .156 [3.96] Contact Spacing x .140 [3.56] Row Spacing

**See Accompanying Page for: Mounting Options** 