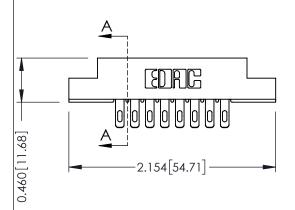

**Mounting Option** 

**Contact Detail** 

07-M3-0.5 Metric Threaded Inserts

555-Extender Board Bend (Code 500 Contacts) .156 [3.96] Contact Spacing x .140 [3.56] Row Spacing

**See Accompanying Page for: Mounting Options** 