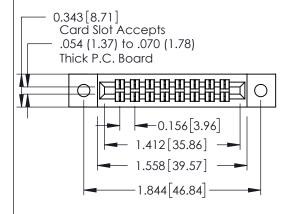

**Mounting Option** 

**Contact Detail** 

02-.128 (3.25) Dia. Mounting Holes

555-Extender Board Bend (Code 500 Contacts) .156 [3.96] Contact Spacing x .140 [3.56] Row Spacing





**See Accompanying Page for: Mounting Options** 

305 / 315 / 355 Card Edge Connector Part Number: 355-016-555-502

YOUR CONNECTION TO QUALITY & SERVICE

| Point of Contact                  |                   |
|-----------------------------------|-------------------|
| ACAD REFERENCE NO. 305 ENG MASTER |                   |
| DRAWN: J.LEE                      | DATE: SEPT. 21/09 |
| CHECKED:                          | DATE:             |
| SCALE: NTS                        | SHEET 1 OF 2      |
| DRAWING NUMBER                    | ISSUE             |

0.330 [8.38] Card Slot

305 Assembly

0.125[3.18]



## **Mouser Electronics**

**Authorized Distributor** 

Click to View Pricing, Inventory, Delivery & Lifecycle Information:

EDAC:

355-016-555-502