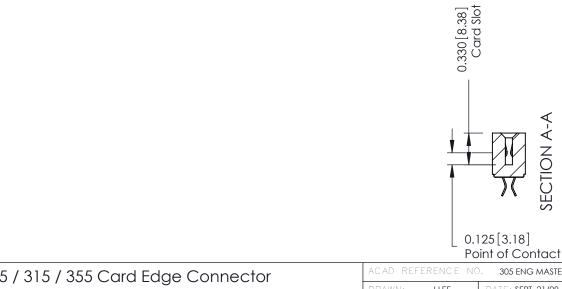

305 / 315 / 355 Card Edge Connector Part Number: 355-012-556-504

YOUR CONNECTION TO QUALITY & SERVICE

|   | ACAD REFERENCE NO | 305 ENG MASTER    |
|---|-------------------|-------------------|
|   | DRAWN: J.LEE      | DATE: SEPT. 21/09 |
|   | CHECKED:          | DATE:             |
|   | SCALE: NTS        | SHEET 1 OF 2      |
| ) | DRAWING NUMBER    | ISSUE             |
|   |                   |                   |