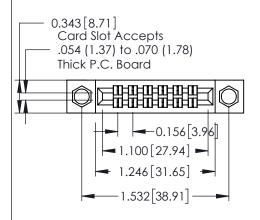

## **Mounting Option**

**Contact Detail** 

04-.156 (3.96) Dia. Mounting Holes

556-Extender Board Bend (Code 520 Contacts) .156 [3.96] Contact Spacing x .140 [3.56] Row Spacing

**See Accompanying Page for: Mounting Options** 