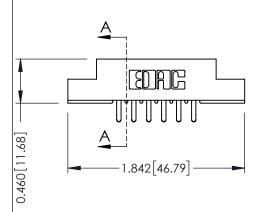

## **Mounting Option**

**Contact Detail** 

04-.156 (3.96) Dia. Mounting Holes

556-Extender Board Bend (Code 520 Contacts) .156 [3.96] Contact Spacing x .140 [3.56] Row Spacing





**See Accompanying Page for: Mounting Options** 

305 / 315 / 355 Card Edge Connector Part Number: 355-012-556-504

YOUR CONNECTION TO QUALITY & SERVICE

|   | ACAD REFERENCE NO | 305 ENG MASTER    |
|---|-------------------|-------------------|
|   | DRAWN: J.LEE      | DATE: SEPT. 21/09 |
|   | CHECKED:          | DATE:             |
|   | SCALE: NTS        | SHEET 1 OF 2      |
| ) | DRAWING NUMBER    | ISSUE             |
|   |                   |                   |

305 Assembly





## **Mouser Electronics**

**Authorized Distributor** 

Click to View Pricing, Inventory, Delivery & Lifecycle Information:

EDAC:

355-012-556-504