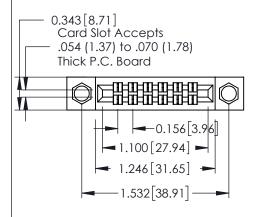

## **Mounting Option**

**Contact Detail** 

04-.156 (3.96) Dia. Mounting Holes

555-Extender Board Bend (Code 500 Contacts) .156 [3.96] Contact Spacing x .140 [3.56] Row Spacing

1

**See Accompanying Page for: Mounting Options** 

0.090[2.29] Point of Contact

0.295[7.49] Card Slot

SECTION A-A

305 Assembly