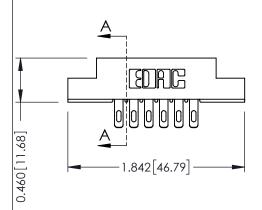

## **Mounting Option**

**Contact Detail** 

04-.156 (3.96) Dia. Mounting Holes

555-Extender Board Bend (Code 500 Contacts) .156 [3.96] Contact Spacing x .140 [3.56] Row Spacing

1





**See Accompanying Page for: Mounting Options** 

| 305 / 315 / 355 Card Edge Connector |
|-------------------------------------|
| Part Number: 355-012-555-204        |

YOUR CONNECTION TO QUALITY & SERVICE

CANADA

| ACAD REFERENCE NO | 305 ENG MASTER    |
|-------------------|-------------------|
| DRAWN: J.LEE      | DATE: SEPT. 21/09 |
| CHECKED:          | DATE:             |
| SCALE: NTS        | SHEET 1 OF 2      |
| DRAWING NUMBER    | ISSUE             |
|                   |                   |

0.090[2.29] Point of Contact

0.295[7.49] Card Slot

SECTION A-A

305 Assembly



## **Mouser Electronics**

**Authorized Distributor** 

Click to View Pricing, Inventory, Delivery & Lifecycle Information:

EDAC:

355-012-555-204