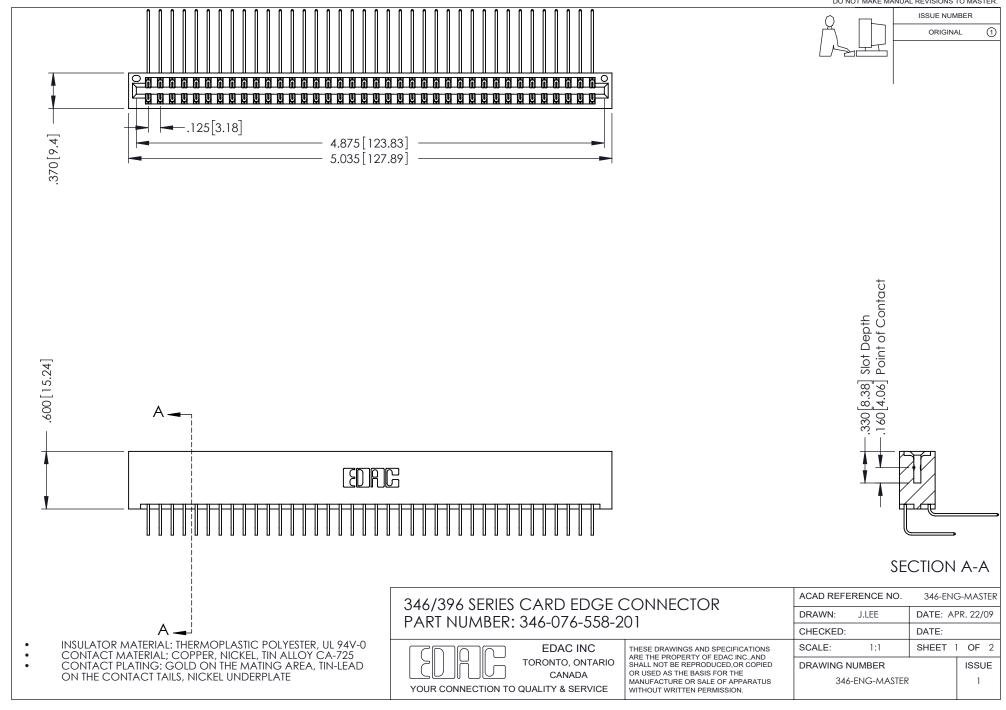

ISSUE NUMBER ORIGINAL 1

**Contact Code 555** 

**Contact Code 556** 

INSULATOR MATERIAL: THERMOPLASTIC POLYESTER, UL 94V-0 CONTACT MATERIAL; COPPER, NICKEL, TIN ALLOY CA-725

CONTACT PLATING: GOLD ON THE MATING AREA, TIN-LEAD ON THE CONTACT TAILS, NICKEL UNDERPLATE

## 346/396 SERIES CARD EDGE CONNECTOR CONTACT CODE 555,556,558,559,560 DIMENSIONS

YOUR CONNECTION TO QUALITY & SERVICE

**EDAC INC** TORONTO, ONTARIO CANADA

THESE DRAWINGS AND SPECIFICATIONS ARE THE PROPERTY OF EDAC INC.,AND SHALL NOT BE REPRODUCED, OR COPIED OR USED AS THE BASIS FOR THE MANUFACTURE OR SALE OF APPARATUS WITHOUT WRITTEN PERMISSION.