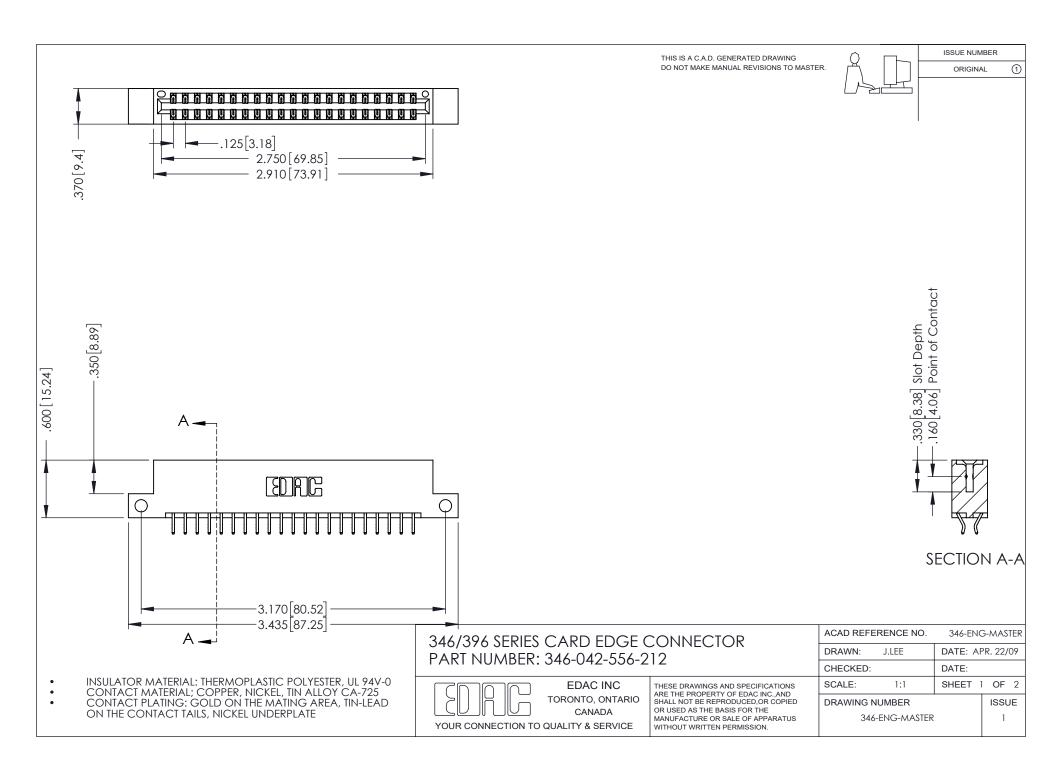

## **Contact Code 556**

INSULATOR MATERIAL: THERMOPLASTIC POLYESTER, UL 94V-0 CONTACT MATERIAL; COPPER, NICKEL, TIN ALLOY CA-725 CONTACT PLATING: GOLD ON THE MATING AREA, TIN-LEAD

ON THE CONTACT TAILS, NICKEL UNDERPLATE

## 346/396 SERIES CARD EDGE CONNECTOR CONTACT CODE 555,556,558,559,560 DIMENSIONS

YOUR CONNECTION TO QUALITY & SERVICE

**EDAC INC** TORONTO, ONTARIO CANADA

THESE DRAWINGS AND SPECIFICATIONS ARE THE PROPERTY OF EDAC INC.,AND SHALL NOT BE REPRODUCED, OR COPIED OR USED AS THE BASIS FOR THE MANUFACTURE OR SALE OF APPARATUS WITHOUT WRITTEN PERMISSION.