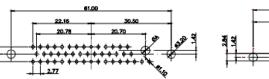

3W3 / 3WK3

5W1 Male/Female

7W2 Male/Female

(1)

1

21W4 Male/Female

| 5W5 Male   | :                                                                                                                                                                                                                                                                                                                                                                                                                                                                                                                                                                                                                                                                                                                                                                                                                                                                                                                                                                                                                                                                                                                                                                                                                                                                                                                                                                                                                                                                                                                                                                                                                                                                                                                                                                                                                                                                                                                                                                                                                                                                                                                                                                                                                                                                                                                                                                                                                                                                                                                                                                                                    | 8W8 Male             |                                         |                                                             |                        |                                                                              |                 |
|------------|------------------------------------------------------------------------------------------------------------------------------------------------------------------------------------------------------------------------------------------------------------------------------------------------------------------------------------------------------------------------------------------------------------------------------------------------------------------------------------------------------------------------------------------------------------------------------------------------------------------------------------------------------------------------------------------------------------------------------------------------------------------------------------------------------------------------------------------------------------------------------------------------------------------------------------------------------------------------------------------------------------------------------------------------------------------------------------------------------------------------------------------------------------------------------------------------------------------------------------------------------------------------------------------------------------------------------------------------------------------------------------------------------------------------------------------------------------------------------------------------------------------------------------------------------------------------------------------------------------------------------------------------------------------------------------------------------------------------------------------------------------------------------------------------------------------------------------------------------------------------------------------------------------------------------------------------------------------------------------------------------------------------------------------------------------------------------------------------------------------------------------------------------------------------------------------------------------------------------------------------------------------------------------------------------------------------------------------------------------------------------------------------------------------------------------------------------------------------------------------------------------------------------------------------------------------------------------------------------|----------------------|-----------------------------------------|-------------------------------------------------------------|------------------------|------------------------------------------------------------------------------|-----------------|
| ÷          | 47.08<br>23.63<br>- 14.49<br>- 14.49 |                      | and | 33.30<br>500<br>500<br>500<br>500<br>500<br>500<br>500<br>5 |                        |                                                                              | - Sere          |
|            |                                                                                                                                                                                                                                                                                                                                                                                                                                                                                                                                                                                                                                                                                                                                                                                                                                                                                                                                                                                                                                                                                                                                                                                                                                                                                                                                                                                                                                                                                                                                                                                                                                                                                                                                                                                                                                                                                                                                                                                                                                                                                                                                                                                                                                                                                                                                                                                                                                                                                                                                                                                                      |                      | 11W1                                    | I Male/Female                                               | 27W2 Male/Fema         | le                                                                           |                 |
| 5W5 Female | 47.05<br>- 23.53<br>- 14.45<br>- 14.45<br>- 90<br>- 95<br>- 95                                                                               | 8W8 Female           | A BASE                                  |                                                             |                        | 63.50<br>31.75<br>52<br>4 + 4 + 4 + 4 + 4 + 4 + 4 + 4 + 4 + 4 +              | esta            |
|            | Harren Harren                                                                                                                                                                                                                                                                                                                                                                                                                                                                                                                                                                                                                                                                                                                                                                                                                                                                                                                                                                                                                                                                                                                                                                                                                                                                                                                                                                                                                                                                                                                                                                                                                                                                                                                                                                                                                                                                                                                                                                                                                                                                                                                                                                                                                                                                                                                                                                                                                                                                                                                                                                                        | + <del></del>        | 17W2                                    | 2 Male/Female                                               | 21W1 Male/Fema         | ale                                                                          |                 |
|            | CURRENT RATING /<br>10A / 2.2<br>20A / 3.3<br>30A / 3.7<br>40A / 4.2                                                                                                                                                                                                                                                                                                                                                                                                                                                                                                                                                                                                                                                                                                                                                                                                                                                                                                                                                                                                                                                                                                                                                                                                                                                                                                                                                                                                                                                                                                                                                                                                                                                                                                                                                                                                                                                                                                                                                                                                                                                                                                                                                                                                                                                                                                                                                                                                                                                                                                                                 | ′ ØA                 | ¥(7                                     | 47.05<br>23.63<br>13.85<br>                                 |                        | 47.05<br>82 23.03<br>24 98 4 4 4 98<br>4 4 4 4 4 4 4 4 4 4 4 4 4 4 4 4 4 4 4 | 5 <sup>38</sup> |
|            |                                                                                                                                                                                                                                                                                                                                                                                                                                                                                                                                                                                                                                                                                                                                                                                                                                                                                                                                                                                                                                                                                                                                                                                                                                                                                                                                                                                                                                                                                                                                                                                                                                                                                                                                                                                                                                                                                                                                                                                                                                                                                                                                                                                                                                                                                                                                                                                                                                                                                                                                                                                                      | $\frac{1}{\sqrt{2}}$ |                                         |                                                             |                        |                                                                              |                 |
|            |                                                                                                                                                                                                                                                                                                                                                                                                                                                                                                                                                                                                                                                                                                                                                                                                                                                                                                                                                                                                                                                                                                                                                                                                                                                                                                                                                                                                                                                                                                                                                                                                                                                                                                                                                                                                                                                                                                                                                                                                                                                                                                                                                                                                                                                                                                                                                                                                                                                                                                                                                                                                      |                      | COMBINATION                             | I D-SUB                                                     | DRAWN: C.B             | DATE: JAN. 01/2                                                              | 019             |
|            |                                                                                                                                                                                                                                                                                                                                                                                                                                                                                                                                                                                                                                                                                                                                                                                                                                                                                                                                                                                                                                                                                                                                                                                                                                                                                                                                                                                                                                                                                                                                                                                                                                                                                                                                                                                                                                                                                                                                                                                                                                                                                                                                                                                                                                                                                                                                                                                                                                                                                                                                                                                                      |                      |                                         |                                                             | CHECKED:               |                                                                              |                 |
|            | THIS SERIES FULLY CONFORMS TO                                                                                                                                                                                                                                                                                                                                                                                                                                                                                                                                                                                                                                                                                                                                                                                                                                                                                                                                                                                                                                                                                                                                                                                                                                                                                                                                                                                                                                                                                                                                                                                                                                                                                                                                                                                                                                                                                                                                                                                                                                                                                                                                                                                                                                                                                                                                                                                                                                                                                                                                                                        |                      |                                         | ARE THE PROPERTY OF EDAC INC., AND                          | SCALE: N.T.S           | SHEET 3 OF                                                                   | - 4             |
|            |                                                                                                                                                                                                                                                                                                                                                                                                                                                                                                                                                                                                                                                                                                                                                                                                                                                                                                                                                                                                                                                                                                                                                                                                                                                                                                                                                                                                                                                                                                                                                                                                                                                                                                                                                                                                                                                                                                                                                                                                                                                                                                                                                                                                                                                                                                                                                                                                                                                                                                                                                                                                      |                      |                                         |                                                             | DRAWING NUMBER: 628-8W | 8-224-5TA                                                                    | ISSUE           |