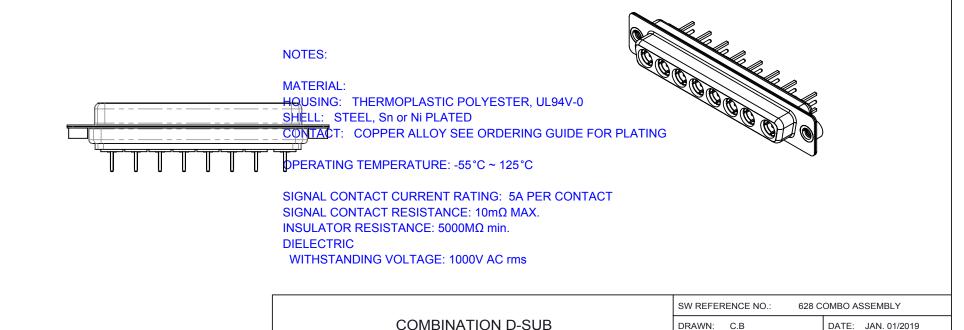

THIS IS A C.A.D. GENERATED DRAWING DO NOT MAKE MANUAL REVISIONS TO MASTER.

| þ |
|---|
|   |

(1)

ORIGINAL

THIS SERIES FULLY CONFORMS TO THE EUROPEAN UNION DIRECTIVES 2011/65/EU FOR RoHS COMPLIANCY.

| EDAC<br>TORONTO<br>CAN<br>RECTION TO QUALITY & | , ONTARIO<br>ADA | THESE DRAWINGS AND SPECIFICA<br>ARE THE PROPERTY OF EDAC INC<br>SHALL NOT BE REPRODUCED.OR (<br>OR USED AS THE BASIS FOR THE<br>MANUFACTURE OR SALE OF APPA<br>WITHOUT WRITTEN PERMISSION. |
|------------------------------------------------|------------------|--------------------------------------------------------------------------------------------------------------------------------------------------------------------------------------------|

YOUR CONNECTION TO QUALITY & SERVICE

WITHOUT WRITTEN PERMISSION.

MANUFACTURE OR SALE OF APPARATUS

PART NUMBER:

628-8W8-224-5TA

5W5 Male

9W/9 Mala

COMPLIANT

17W5 Male

COMPLIANT

|                                                                                                   |                                                                                | SW REFERENCE NO.: 628 COMBO ASSEMBLY                                                                                                                                                                           |                                 |            |       |
|---------------------------------------------------------------------------------------------------|--------------------------------------------------------------------------------|----------------------------------------------------------------------------------------------------------------------------------------------------------------------------------------------------------------|---------------------------------|------------|-------|
|                                                                                                   | COMBINATION                                                                    | DRAWN: C.B                                                                                                                                                                                                     | DATE: JAN. 01/20                | 19         |       |
|                                                                                                   |                                                                                |                                                                                                                                                                                                                | CHECKED:                        | DATE:      |       |
| THIS SERIES FULLY CONFORMS TO<br>THE EUROPEAN UNION DIRECTIVES<br>2011/65/EU FOR RoHS COMPLIANCY. | EDAG INC<br>TORONTO, ONTARIO<br>CANADA<br>YOUR CONNECTION TO QUALITY & SERVICE | THESE DRAWINGS AND SPECIFICATIONS<br>ARE THE PROPERTY OF EDAC INC.,AND<br>SHALL NOT BE REPRODUCED,OR COPIED<br>OR USED AS THE BASIS FOR THE<br>MANUFACTURE OR SALE OF APPARATUS<br>WITHOUT WRITTEN PERMISSION. | SCALE: N.T.S                    | SHEET 4 OF | 4     |
|                                                                                                   |                                                                                |                                                                                                                                                                                                                | DRAWING NUMBER: 628-8W8-224-5TA |            | ISSUE |
|                                                                                                   |                                                                                |                                                                                                                                                                                                                | PART NUMBER: 628-8W8            | -224-5TA   | 1     |