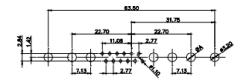

13W6 Male

43W2 Male

17W5 Female

.XX ±0.13 .XXX ±0.05

9W4 Female

13W3 Female

43W2 Female

47W1 Female

17W5 Male

COMPLIANT

|                                                                                                   |                                                                                | SW REFERENCE NO.: 628 COMBO ASSEMBLY                                                                                                                                                                           |                                 |            |       |
|---------------------------------------------------------------------------------------------------|--------------------------------------------------------------------------------|----------------------------------------------------------------------------------------------------------------------------------------------------------------------------------------------------------------|---------------------------------|------------|-------|
|                                                                                                   | COMBINATION                                                                    | DRAWN: C.B                                                                                                                                                                                                     | DATE: JAN. 01/20                | 19         |       |
|                                                                                                   |                                                                                |                                                                                                                                                                                                                | CHECKED:                        | DATE:      |       |
| THIS SERIES FULLY CONFORMS TO<br>THE EUROPEAN UNION DIRECTIVES<br>2011/65/EU FOR RoHS COMPLIANCY. | EDAG INC<br>TORONTO, ONTARIO<br>CANADA<br>YOUR CONNECTION TO QUALITY & SERVICE | THESE DRAWINGS AND SPECIFICATIONS<br>ARE THE PROPERTY OF EDAC INC.,AND<br>SHALL NOT BE REPRODUCED,OR COPIED<br>OR USED AS THE BASIS FOR THE<br>MANUFACTURE OR SALE OF APPARATUS<br>WITHOUT WRITTEN PERMISSION. | SCALE: N.T.S                    | SHEET 4 OF | 4     |
|                                                                                                   |                                                                                |                                                                                                                                                                                                                | DRAWING NUMBER: 628-8W8-224-5TA |            | ISSUE |
|                                                                                                   |                                                                                |                                                                                                                                                                                                                | PART NUMBER: 628-8W8            | -224-5TA   | 1     |