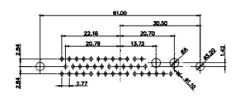

3W3 / 3WK3

5W1 Male/Female

7W2 Male/Female

(1)

1

21W4 Male/Female

| 5W5 Male   | :                                                                                                                                                                                                                                                                                                                                                                                                                                                                                                                                                                                                                                                                                                                                                                                                                                                                                                                                                                                                                                                                                                                                                                                                                                                                                                                                                                                                                                                                                                                                                                                                                                                                                                                                                                                                                                                                                                                                                                                                                                                                                                                                                                                                                                                                                                                                                                                                                                                                                                                                                                                                    | 8W8 Male             |                                         |                                                             |                        |                                                                              |                 |
|------------|------------------------------------------------------------------------------------------------------------------------------------------------------------------------------------------------------------------------------------------------------------------------------------------------------------------------------------------------------------------------------------------------------------------------------------------------------------------------------------------------------------------------------------------------------------------------------------------------------------------------------------------------------------------------------------------------------------------------------------------------------------------------------------------------------------------------------------------------------------------------------------------------------------------------------------------------------------------------------------------------------------------------------------------------------------------------------------------------------------------------------------------------------------------------------------------------------------------------------------------------------------------------------------------------------------------------------------------------------------------------------------------------------------------------------------------------------------------------------------------------------------------------------------------------------------------------------------------------------------------------------------------------------------------------------------------------------------------------------------------------------------------------------------------------------------------------------------------------------------------------------------------------------------------------------------------------------------------------------------------------------------------------------------------------------------------------------------------------------------------------------------------------------------------------------------------------------------------------------------------------------------------------------------------------------------------------------------------------------------------------------------------------------------------------------------------------------------------------------------------------------------------------------------------------------------------------------------------------------|----------------------|-----------------------------------------|-------------------------------------------------------------|------------------------|------------------------------------------------------------------------------|-----------------|
| ÷          | 47.08<br>23.63<br>- 14.49<br>- 14.49 |                      | and | 33.30<br>500<br>500<br>500<br>500<br>500<br>500<br>500<br>5 |                        |                                                                              | - Sere          |
|            |                                                                                                                                                                                                                                                                                                                                                                                                                                                                                                                                                                                                                                                                                                                                                                                                                                                                                                                                                                                                                                                                                                                                                                                                                                                                                                                                                                                                                                                                                                                                                                                                                                                                                                                                                                                                                                                                                                                                                                                                                                                                                                                                                                                                                                                                                                                                                                                                                                                                                                                                                                                                      |                      | 11W1                                    | I Male/Female                                               | 27W2 Male/Fema         | le                                                                           |                 |
| 5W5 Female | 47.05<br>- 23.53<br>- 14.45<br>- 14.45<br>- 90<br>- 95<br>- 95                                                                               | 8W8 Female           | A BASE                                  |                                                             |                        | 63.50<br>31.75<br>52<br>4 + 4 + 4 + 4 + 4 + 4 + 4 + 4 + 4 + 4 +              | esta            |
|            | Harren Harren                                                                                                                                                                                                                                                                                                                                                                                                                                                                                                                                                                                                                                                                                                                                                                                                                                                                                                                                                                                                                                                                                                                                                                                                                                                                                                                                                                                                                                                                                                                                                                                                                                                                                                                                                                                                                                                                                                                                                                                                                                                                                                                                                                                                                                                                                                                                                                                                                                                                                                                                                                                        | + <del></del>        | 17W2                                    | 2 Male/Female                                               | 21W1 Male/Fema         | ale                                                                          |                 |
|            | CURRENT RATING /<br>10A / 2.2<br>20A / 3.3<br>30A / 3.7<br>40A / 4.2                                                                                                                                                                                                                                                                                                                                                                                                                                                                                                                                                                                                                                                                                                                                                                                                                                                                                                                                                                                                                                                                                                                                                                                                                                                                                                                                                                                                                                                                                                                                                                                                                                                                                                                                                                                                                                                                                                                                                                                                                                                                                                                                                                                                                                                                                                                                                                                                                                                                                                                                 | ′ ØA                 | ¥(7                                     | 47.05<br>23.63<br>13.85<br>                                 |                        | 47.05<br>82 23.03<br>24 98 4 4 4 98<br>4 4 4 4 4 4 4 4 4 4 4 4 4 4 4 4 4 4 4 | 5 <sup>38</sup> |
|            |                                                                                                                                                                                                                                                                                                                                                                                                                                                                                                                                                                                                                                                                                                                                                                                                                                                                                                                                                                                                                                                                                                                                                                                                                                                                                                                                                                                                                                                                                                                                                                                                                                                                                                                                                                                                                                                                                                                                                                                                                                                                                                                                                                                                                                                                                                                                                                                                                                                                                                                                                                                                      | $\frac{1}{\sqrt{2}}$ |                                         |                                                             |                        |                                                                              |                 |
|            |                                                                                                                                                                                                                                                                                                                                                                                                                                                                                                                                                                                                                                                                                                                                                                                                                                                                                                                                                                                                                                                                                                                                                                                                                                                                                                                                                                                                                                                                                                                                                                                                                                                                                                                                                                                                                                                                                                                                                                                                                                                                                                                                                                                                                                                                                                                                                                                                                                                                                                                                                                                                      |                      | COMBINATION                             | I D-SUB                                                     | DRAWN: C.B             | DATE: JAN. 01/2                                                              | 019             |
|            |                                                                                                                                                                                                                                                                                                                                                                                                                                                                                                                                                                                                                                                                                                                                                                                                                                                                                                                                                                                                                                                                                                                                                                                                                                                                                                                                                                                                                                                                                                                                                                                                                                                                                                                                                                                                                                                                                                                                                                                                                                                                                                                                                                                                                                                                                                                                                                                                                                                                                                                                                                                                      |                      |                                         |                                                             | CHECKED:               |                                                                              |                 |
|            | THIS SERIES FULLY CONFORMS TO                                                                                                                                                                                                                                                                                                                                                                                                                                                                                                                                                                                                                                                                                                                                                                                                                                                                                                                                                                                                                                                                                                                                                                                                                                                                                                                                                                                                                                                                                                                                                                                                                                                                                                                                                                                                                                                                                                                                                                                                                                                                                                                                                                                                                                                                                                                                                                                                                                                                                                                                                                        |                      |                                         | ARE THE PROPERTY OF EDAC INC., AND                          | SCALE: N.T.S           | SHEET 3 OF                                                                   | - 4             |
|            |                                                                                                                                                                                                                                                                                                                                                                                                                                                                                                                                                                                                                                                                                                                                                                                                                                                                                                                                                                                                                                                                                                                                                                                                                                                                                                                                                                                                                                                                                                                                                                                                                                                                                                                                                                                                                                                                                                                                                                                                                                                                                                                                                                                                                                                                                                                                                                                                                                                                                                                                                                                                      |                      |                                         |                                                             | DRAWING NUMBER: 628-8W | 8-224-5TA                                                                    | ISSUE           |