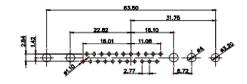

THIS IS A C.A.D. GENERATED DRAWING TOLERANCE UNLESS OTHERWISE SPECIFIED DO NOT MAKE MANUAL REVISIONS TO MASTER. .X ±0.25

9W4 Male

25W3 Male

47.02 23.53 14.51 9.70 7.79 김 영

36W4 Female

13W3 Male

20.70 30.50 13.72 16.62 김 의 2.77

13W6 Male

43W2 Male

17W5 Female

.XX ±0.13 .XXX ±0.05

9W4 Female

13W3 Female

43W2 Female

47W1 Female