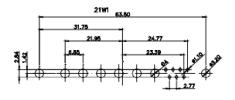

THIS IS A C.A.D. GENERATED DRAWING TOLERANCE UNLESS OTHERWISE SPECIFIED DO NOT MAKE MANUAL REVISIONS TO MASTER. .X ±0.25

9W4 Male

25W3 Male

47.02 23.53 14.51 9.70 7.79 김 영

36W4 Female

13W3 Male

20.70 30.50 13.72 16.62 김 의 2.77