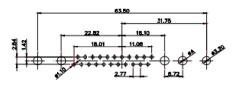

| TOLERANCE<br>UNLESS OTHERWISE<br>SPECIFIED |       |  |  |
|--------------------------------------------|-------|--|--|
| X.                                         | ±0.25 |  |  |
| .XX                                        | ±0.13 |  |  |
| .XXX                                       | ±0.05 |  |  |

THIS IS A C.A.D. GENERATED DRAWING DO NOT MAKE MANUAL REVISIONS TO MASTER.

ISSUE NUMBER **ORIGINAL** 

DRAWING NUMBER: 628-8W8-222-4NA ISSUE PART NUMBER: 628-8W8-222-4NA

THIS SERIES FULLY CONFORMS TO THE EUROPEAN UNION DIRECTIVES 2011/65/EU FOR RoHS COMPLIANCY.

TOLERANCE UNLESS OTHERWISE SPECIFIED

.X ±0.25 .XX ±0.13 .XXX ±0.05