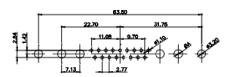

0000)0 lοſ 3WK3

0...0 7W2

...0...

11W1

0(00000) 5W5

000 ....0 9W4

000::::0

13W3