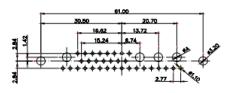

DRAWING NUMBER: 628-8W8-222-4NA ISSUE PART NUMBER: 628-8W8-222-4NA

THIS SERIES FULLY CONFORMS TO THE EUROPEAN UNION DIRECTIVES 2011/65/EU FOR RoHS COMPLIANCY.

TOLERANCE UNLESS OTHERWISE SPECIFIED

.X ±0.25 .XX ±0.13 .XXX ±0.05

THIS IS A C.A.D. GENERATED DRAWING DO NOT MAKE MANUAL REVISIONS TO MASTER.

ISSUE NUMBER (1) ORIGINAL

00 2W2

(OO) o

o(:o:

2WK2

5W1

0000 3W3