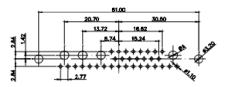

| SW REFERENCE NO.:               | 628 COMBO ASSEMBLY |   |
|---------------------------------|--------------------|---|
| DRAWN: C.B                      | DATE: JAN. 01/2019 |   |
| CHECKED:                        | DATE:              |   |
| SCALE: N.T.S                    | SHEET 3 OF 4       |   |
| DRAWING NUMBER: 628-8W8-222-4NA |                    | = |

628-8W8-222-4NA

PART NUMBER:

THIS IS A C.A.D. GENERATED DRAWING DO NOT MAKE MANUAL REVISIONS TO MASTER.

ISSUE NUMBER ORIGINAL

9W4 Male

9W4 Female

25W3 Female

13W3 Male