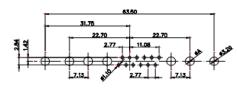

| SW REFERENCE NO.: 628 C   | OMBO ASSEMBLY      |
|---------------------------|--------------------|
| DRAWN: C.B                | DATE: JAN. 01/2019 |
| CHECKED:                  | DATE:              |
| SCALE: N.T.S              | SHEET 4 OF 4       |
| DDAMING NUMBER: 620 01/10 | 222 4NIA           |

DRAWING NUMBER: 628-8W8-222-4NA ISSUE PART NUMBER: 628-8W8-222-4NA