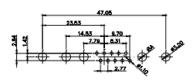

628 COMBO ASSEMBLY SW REFERENCE NO.: DRAWN: DATE: JAN. 01/2019 CHECKED: DATE: SHEET 2 OF 6 SCALE: N.T.S

628-8W8-222-4NA ISSUE DRAWING NUMBER: PART NUMBER: 628-8W8-222-4NA

TOLERANCE
UNLESS OTHERWISE
SPECIFIED

.X ±0.25
.XX ±0.13

.XXX ±0.05

THIS IS A C.A.D. GENERATED DRAWING DO NOT MAKE MANUAL REVISIONS TO MASTER.

ISSUE NUMBER
ORIGINAL

2W2 / 2WK2

3W3 / 3WK3

5W1 Male/Female

7W2 Male/Female