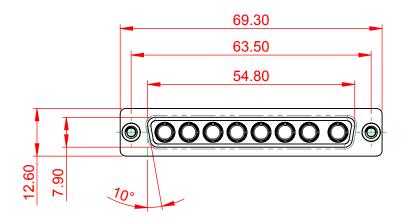

## NOTES: MATERIAL:

HQUSING: THERMOPLASTIC POLYESTER, UL94V-0 SHELL: STEEL, Sn or Ni PLATED

CONTACT: COPPER ALLOY SEE ORDERING GUIDE FOR PLATING

OPERATING TEMPERATURE: -55°C ~ 125°C

SIGNAL CONTACT CURRENT RATING: 5A PER CONTACT

SIGNAL CONTACT RESISTANCE: 10mΩ MAX. INSULATOR RESISTANCE:  $5000M\Omega$  min.

**DIELECTRIC** 

WITHSTANDING VOLTAGE: 1000V AC rms

DRAWING NUMBER: 628-8W8-222-4NA ISSUE PART NUMBER: 628-8W8-222-4NA

THIS SERIES FULLY CONFORMS TO THE EUROPEAN UNION DIRECTIVES 2011/65/EU FOR RoHS COMPLIANCY.

TOLERANCE UNLESS OTHERWISE SPECIFIED

.X ±0.25 .XX ±0.13 .XXX ±0.05