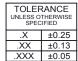

| TOLERANCE<br>UNLESS OTHERWISE<br>SPECIFIED |       |  |  |
|--------------------------------------------|-------|--|--|
| X.                                         | ±0.25 |  |  |
| .XX                                        | ±0.13 |  |  |
| .XXX                                       | ±0.05 |  |  |

DRAWING NUMBER: 628-8W8-222-4NA ISSUE PART NUMBER: 628-8W8-222-4NA

THIS SERIES FULLY CONFORMS TO THE EUROPEAN UNION DIRECTIVES 2011/65/EU FOR RoHS COMPLIANCY.

TOLERANCE UNLESS OTHERWISE SPECIFIED

.X ±0.25 .XX ±0.13 .XXX ±0.05

628 COMBO ASSEMBLY SW REFERENCE NO.: DRAWN: DATE: JAN. 01/2019 CHECKED: DATE: SHEET 2 OF 6 SCALE: N.T.S

628-8W8-222-4NA ISSUE DRAWING NUMBER: PART NUMBER: 628-8W8-222-4NA

TOLERANCE
UNLESS OTHERWISE
SPECIFIED

.X ±0.25
.XX ±0.13

.XXX ±0.05

THIS IS A C.A.D. GENERATED DRAWING DO NOT MAKE MANUAL REVISIONS TO MASTER.

ISSUE NUMBER
ORIGINAL

2W2 / 2WK2

3W3 / 3WK3

5W1 Male/Female

7W2 Male/Female