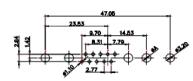

| SW REFERENCE NO.: 628 C   | OMBO ASSEMBLY      |
|---------------------------|--------------------|
| DRAWN: C.B                | DATE: JAN. 01/2019 |
| CHECKED:                  | DATE:              |
| SCALE: N.T.S              | SHEET 4 OF 4       |
| DDAMING NUMBER: 620 01/10 | 222 4NIA           |

DRAWING NUMBER: 628-8W8-222-4NA ISSUE PART NUMBER: 628-8W8-222-4NA