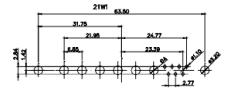

628 COMBO ASSEMBLY SW REFERENCE NO.: DRAWN: DATE: JAN. 01/2019 CHECKED: DATE: SHEET 2 OF 6 SCALE: N.T.S

628-8W8-222-4NA ISSUE DRAWING NUMBER: PART NUMBER: 628-8W8-222-4NA

TOLERANCE
UNLESS OTHERWISE
SPECIFIED

.X ±0.25
.XX ±0.13

.XXX ±0.05

THIS IS A C.A.D. GENERATED DRAWING DO NOT MAKE MANUAL REVISIONS TO MASTER.

ISSUE NUMBER
ORIGINAL

2W2 / 2WK2

3W3 / 3WK3

5W1 Male/Female

7W2 Male/Female