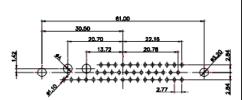

| TOLERANCE<br>UNLESS OTHERWISE<br>SPECIFIED |       |  |  |
|--------------------------------------------|-------|--|--|
| X.                                         | ±0.25 |  |  |
| .XX                                        | ±0.13 |  |  |
| .XXX                                       | ±0.05 |  |  |

THIS IS A C.A.D. GENERATED DRAWING DO NOT MAKE MANUAL REVISIONS TO MASTER.

ISSUE NUMBER **ORIGINAL** 

## NOTES: MATERIAL:

HQUSING: THERMOPLASTIC POLYESTER, UL94V-0 SHELL: STEEL, Sn or Ni PLATED

CONTACT: COPPER ALLOY SEE ORDERING GUIDE FOR PLATING

OPERATING TEMPERATURE: -55°C ~ 125°C

SIGNAL CONTACT CURRENT RATING: 5A PER CONTACT

SIGNAL CONTACT RESISTANCE: 10mΩ MAX. INSULATOR RESISTANCE:  $5000M\Omega$  min.

**DIELECTRIC** 

WITHSTANDING VOLTAGE: 1000V AC rms