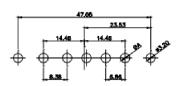

0......0

o(::::::0::::::

17W2

21W1

000000::: 13W6

000:::::000

17W5

00000000 8W8