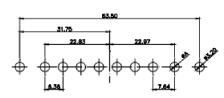

00::::::: 25W3

O :::::::::::: O 27W2

0000000

21W4

00000000 24W7

36W4

......

43W2