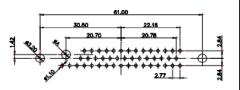

DRAWING NUMBER: 628-8W8-222-4NA ISSUE PART NUMBER: 628-8W8-222-4NA

THIS SERIES FULLY CONFORMS TO THE EUROPEAN UNION DIRECTIVES 2011/65/EU FOR RoHS COMPLIANCY.

TOLERANCE UNLESS OTHERWISE SPECIFIED

.X ±0.25 .XX ±0.13 .XXX ±0.05

THIS IS A C.A.D. GENERATED DRAWING DO NOT MAKE MANUAL REVISIONS TO MASTER.

ISSUE NUMBER (1) ORIGINAL

00 2W2

(OO) o

o(:o:

2WK2

5W1

0000 3W3

0000)0 lοſ 3WK3

0...0 7W2

...0...

11W1

0(00000) 5W5

000 ....0 9W4

000::::0

13W3

0......0

o(::::::0::::::

17W2

21W1

000000::: 13W6

000:::::000

17W5

00000000 8W8