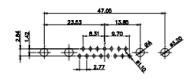

| SW REFERENCE NO.:               | 628 COMBO ASSEMBLY |   |
|---------------------------------|--------------------|---|
| DRAWN: C.B                      | DATE: JAN. 01/2019 |   |
| CHECKED:                        | DATE:              |   |
| SCALE: N.T.S                    | SHEET 3 OF 4       |   |
| DRAWING NUMBER: 628-8W8-222-4NA |                    | = |

| SW REFERENCE NO.: 628 C   | OMBO ASSEMBLY      |
|---------------------------|--------------------|
| DRAWN: C.B                | DATE: JAN. 01/2019 |
| CHECKED:                  | DATE:              |
| SCALE: N.T.S              | SHEET 4 OF 4       |
| DDAMING NUMBER: 620 01/10 | 222 4NIA           |