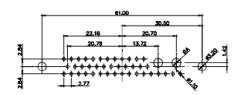

| SW REFERENCE NO.:               | 628 COMBO ASSEMBLY |   |
|---------------------------------|--------------------|---|
| DRAWN: C.B                      | DATE: JAN. 01/2019 |   |
| CHECKED:                        | DATE:              |   |
| SCALE: N.T.S                    | SHEET 3 OF 4       |   |
| DRAWING NUMBER: 628-8W8-222-4NA |                    | = |

628-8W8-222-4NA

PART NUMBER:

THIS IS A C.A.D. GENERATED DRAWING DO NOT MAKE MANUAL REVISIONS TO MASTER.

ISSUE NUMBER ORIGINAL

9W4 Male

9W4 Female

25W3 Female

13W3 Male