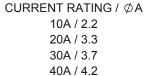

## NOTES: MATERIAL:

HQUSING: THERMOPLASTIC POLYESTER, UL94V-0 SHELL: STEEL, Sn or Ni PLATED

CONTACT: COPPER ALLOY SEE ORDERING GUIDE FOR PLATING

OPERATING TEMPERATURE: -55°C ~ 125°C

SIGNAL CONTACT CURRENT RATING: 5A PER CONTACT

SIGNAL CONTACT RESISTANCE: 10mΩ MAX. INSULATOR RESISTANCE:  $5000M\Omega$  min.

**DIELECTRIC** 

WITHSTANDING VOLTAGE: 1000V AC rms