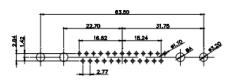

628 COMBO ASSEMBLY SW REFERENCE NO.: DRAWN: DATE: JAN. 01/2019 CHECKED: DATE: SHEET 2 OF 6 SCALE: N.T.S

628-8W8-222-4NA ISSUE DRAWING NUMBER: PART NUMBER: 628-8W8-222-4NA

TOLERANCE
UNLESS OTHERWISE
SPECIFIED

| SW REFERENCE NO.:               | 628 COMBO ASSEMBLY |   |
|---------------------------------|--------------------|---|
| DRAWN: C.B                      | DATE: JAN. 01/2019 |   |
| CHECKED:                        | DATE:              |   |
| SCALE: N.T.S                    | SHEET 3 OF 4       |   |
| DRAWING NUMBER: 628-8W8-222-4NA |                    | = |