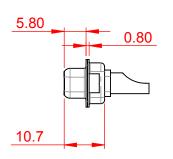

## NOTES: MATERIAL:

HQUSING: THERMOPLASTIC POLYESTER, UL94V-0 SHELL: STEEL, Sn or Ni PLATED

CONTACT: COPPER ALLOY SEE ORDERING GUIDE FOR PLATING

OPERATING TEMPERATURE: -55°C ~ 125°C

SIGNAL CONTACT CURRENT RATING: 5A PER CONTACT

SIGNAL CONTACT RESISTANCE: 10mΩ MAX. INSULATOR RESISTANCE:  $5000M\Omega$  min.

**DIELECTRIC** 

WITHSTANDING VOLTAGE: 1000V AC rms

DRAWING NUMBER: 628-8W8-222-4NA ISSUE PART NUMBER: 628-8W8-222-4NA

THIS SERIES FULLY CONFORMS TO THE EUROPEAN UNION DIRECTIVES 2011/65/EU FOR RoHS COMPLIANCY.

TOLERANCE UNLESS OTHERWISE SPECIFIED

.X ±0.25 .XX ±0.13 .XXX ±0.05