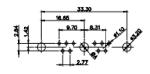

DRAWING NUMBER: 628-8W8-222-4NA ISSUE PART NUMBER: 628-8W8-222-4NA

THIS SERIES FULLY CONFORMS TO THE EUROPEAN UNION DIRECTIVES 2011/65/EU FOR RoHS COMPLIANCY.

TOLERANCE UNLESS OTHERWISE SPECIFIED

.X ±0.25 .XX ±0.13 .XXX ±0.05

628 COMBO ASSEMBLY SW REFERENCE NO.: DRAWN: DATE: JAN. 01/2019 CHECKED: DATE: SHEET 2 OF 6 SCALE: N.T.S

628-8W8-222-4NA ISSUE DRAWING NUMBER: PART NUMBER: 628-8W8-222-4NA

TOLERANCE
UNLESS OTHERWISE
SPECIFIED