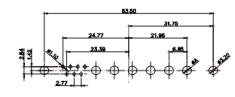

| SW REFERENCE NO.: 628 C   | OMBO ASSEMBLY      |
|---------------------------|--------------------|
| DRAWN: C.B                | DATE: JAN. 01/2019 |
| CHECKED:                  | DATE:              |
| SCALE: N.T.S              | SHEET 4 OF 4       |
| DDAMING NUMBER: 620 01/10 | 222 4NIA           |

DRAWING NUMBER: 628-8W8-222-4NA ISSUE PART NUMBER: 628-8W8-222-4NA