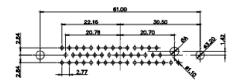

| SW REFERENCE NO.:               | 628 COMBO ASSEMBLY |   |
|---------------------------------|--------------------|---|
| DRAWN: C.B                      | DATE: JAN. 01/2019 |   |
| CHECKED:                        | DATE:              |   |
| SCALE: N.T.S                    | SHEET 3 OF 4       |   |
| DRAWING NUMBER: 628-8W8-222-4NA |                    | = |

628-8W8-222-4NA

PART NUMBER:

THIS IS A C.A.D. GENERATED DRAWING DO NOT MAKE MANUAL REVISIONS TO MASTER.

ISSUE NUMBER ORIGINAL

9W4 Male

9W4 Female

25W3 Female

13W3 Male