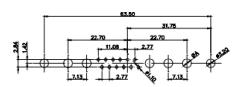

628 COMBO ASSEMBLY SW REFERENCE NO.: DRAWN: DATE: JAN. 01/2019 CHECKED: DATE: SHEET 2 OF 6 SCALE: N.T.S

628-8W8-222-4NA ISSUE DRAWING NUMBER: PART NUMBER: 628-8W8-222-4NA

TOLERANCE
UNLESS OTHERWISE
SPECIFIED

.X ±0.25
.XX ±0.13

.XXX ±0.05

THIS IS A C.A.D. GENERATED DRAWING DO NOT MAKE MANUAL REVISIONS TO MASTER.

ISSUE NUMBER
ORIGINAL

2W2 / 2WK2

3W3 / 3WK3

5W1 Male/Female

7W2 Male/Female