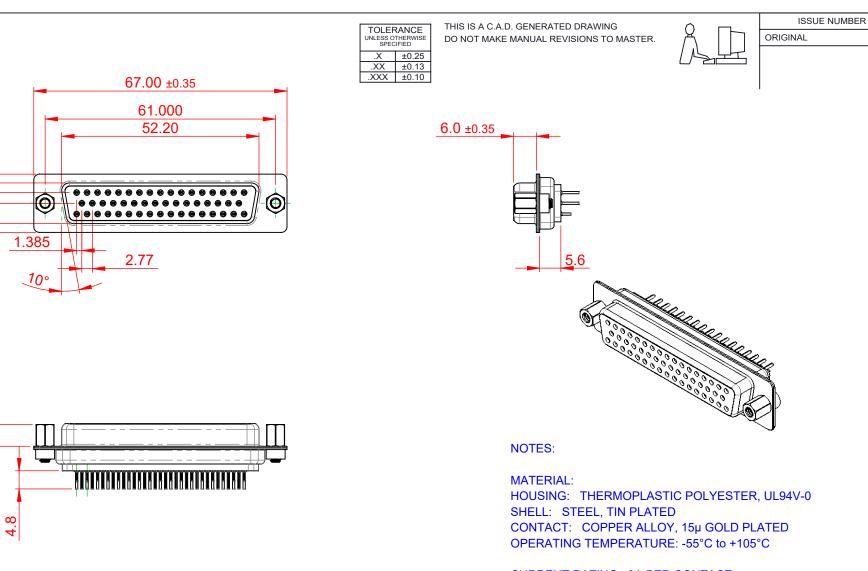

CURRENT RATING: 3A PER CONTACT CONTACT RESISTANCE: 25mΩ MAX. INSULATOR RESISTANCE: 5000MΩ min. DIELECTRIC WITHSTANDING VOLTAGE: 1000V AC rms (1)

| ſ | 628 SERIES D-SUB CONNECTOR           |                                                                                                                                       | SW REFERENCE NO.: 628 ASSEMBLY |                  |       |
|---|--------------------------------------|---------------------------------------------------------------------------------------------------------------------------------------|--------------------------------|------------------|-------|
|   |                                      |                                                                                                                                       | DRAWN: C.B                     | DATE: AUG. 01/20 | J18   |
|   |                                      |                                                                                                                                       | CHECKED:                       | DATE:            |       |
| ļ | EDAC INC                             | THESE DRAWINGS AND SPECIFICATIONS<br>ARE THE PROPERTY OF EDAC INC.,AND                                                                | SCALE: 1:1                     | SHEET 1 OF       | 1     |
|   | YOUR CONNECTION TO QUALITY & SERVICE | SHALL NOT BE REPRODUCED, OR COPIED<br>OR USED AS THE BASIS FOR THE<br>MANUFACTURE OR SALE OF APPARATUS<br>WITHOUT WRITTEN PERMISSION. | DRAWING NUMBER: 628-050-3      | 320-263          | ISSUE |
|   |                                      |                                                                                                                                       | PART NUMBER: 628-050-3         | 320-263          | 1     |

<u>15.40</u> 10.75

2.84

5.8

THIS SERIES FULLY CONFORMS TO THE EUROPEAN UNION DIRECTIVES 2011/65/EU FOR R₀HS COMPLIANCY.