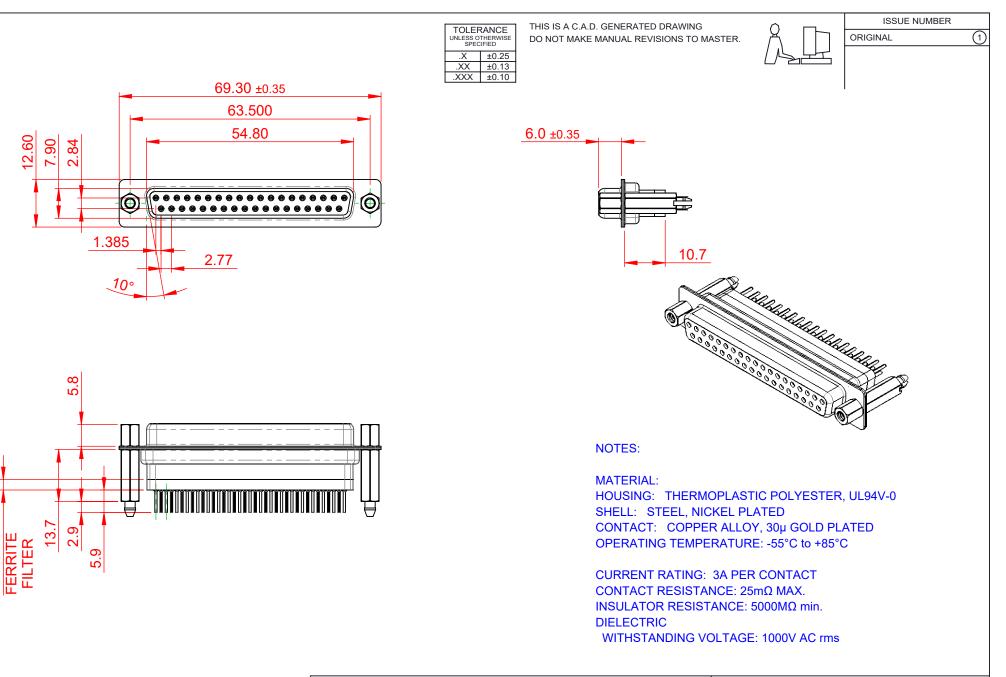

|   |                                    |                                        |                                                                                                                                             | SW REFERENCE NO.: 628 ASSEMBLY |                                |                    |   |    |       |  |
|---|------------------------------------|----------------------------------------|---------------------------------------------------------------------------------------------------------------------------------------------|--------------------------------|--------------------------------|--------------------|---|----|-------|--|
|   | 628 5                              | SERIES D-SUB (                         | CONNECTOR                                                                                                                                   | DRAWN: C.B                     |                                | DATE: AUG. 01/2018 |   |    | 18    |  |
|   |                                    |                                        |                                                                                                                                             | CHECKED:                       |                                | DATE:              |   |    |       |  |
| Į |                                    | EDAC INC<br>TORONTO, ONTARIO<br>CANADA | THESE DRAWINGS AND SPECIFICATIONS<br>ARE THE PROPERTY OF EDAC INC.,AND<br>SHALL NOT BE REPRODUCED,OR COPIED<br>OR USED AS THE BASIS FOR THE | SCALE: 1:1                     |                                | SHEET              | 1 | OF | 1     |  |
|   |                                    |                                        |                                                                                                                                             | DRAWING NUMBER:                | RAWING NUMBER: 628-037-661-057 |                    |   |    | ISSUE |  |
|   | YOUR CONNECTION TO QUALITY & SERVI |                                        | MANUFACTURE OR SALE OF APPARATUS<br>WITHOUT WRITTEN PERMISSION.                                                                             | PART NUMBER:                   | 628-037-6                      | 61-057             |   |    | 1     |  |