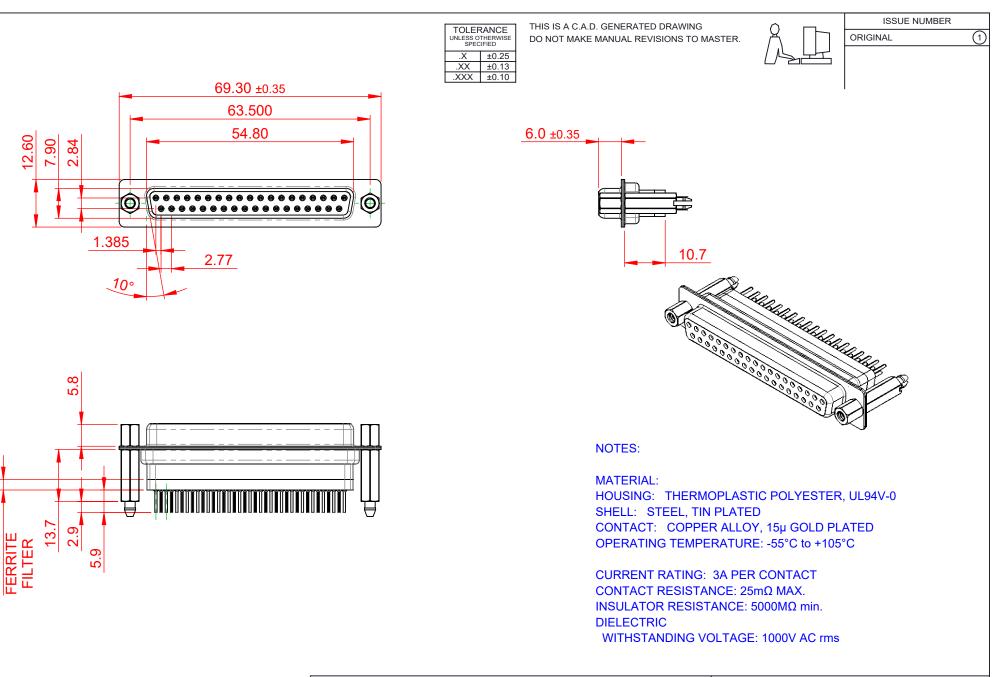

|  | 628 SERIES D-SUB CONNECTOR                                                     |                                                                                                                                                                                                                | SW REFERENCE NO.: 628 ASSEMBLY |                  |       |
|--|--------------------------------------------------------------------------------|----------------------------------------------------------------------------------------------------------------------------------------------------------------------------------------------------------------|--------------------------------|------------------|-------|
|  |                                                                                |                                                                                                                                                                                                                | DRAWN: C.B                     | DATE: AUG. 01/20 | )18   |
|  |                                                                                |                                                                                                                                                                                                                | CHECKED:                       | DATE:            |       |
|  | EDAC INC<br>TORONTO, ONTARIO<br>CANADA<br>YOUR CONNECTION TO QUALITY & SERVICE | THESE DRAWINGS AND SPECIFICATIONS<br>ARE THE PROPERTY OF EDAC INC.,AND<br>SHALL NOT BE REPRODUCED,OR COPIED<br>OR USED AS THE BASIS FOR THE<br>MANUFACTURE OR SALE OF APPARATUS<br>WITHOUT WRITTEN PERMISSION. | SCALE: 1:1                     | SHEET 1 OF       | 1     |
|  |                                                                                |                                                                                                                                                                                                                | DRAWING NUMBER: 628-037-       | 361-277          | ISSUE |
|  |                                                                                |                                                                                                                                                                                                                | PART NUMBER: 628-037-          | 361-277          | 1     |