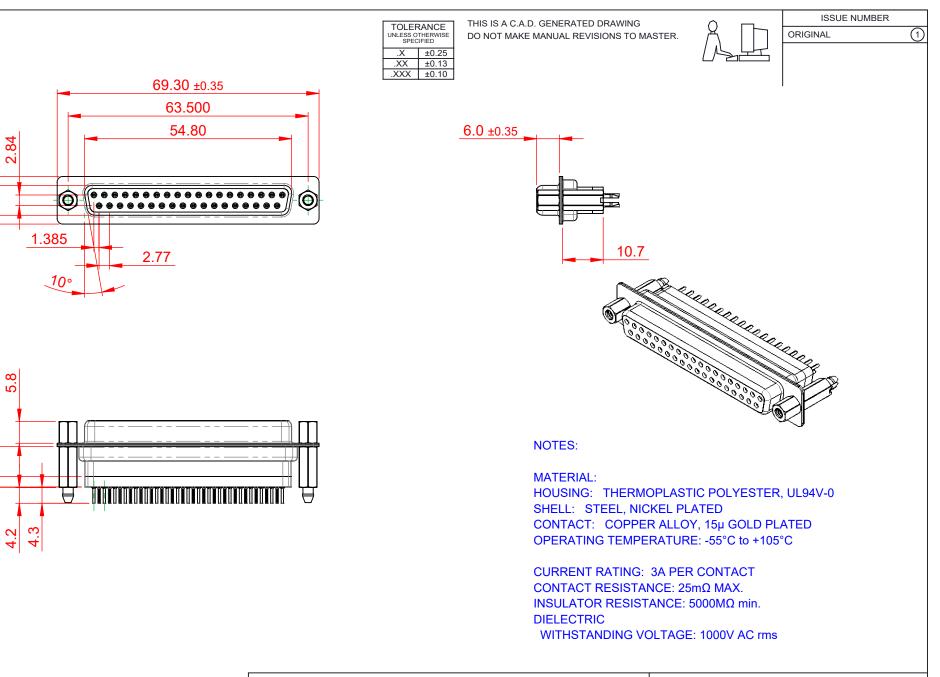

|                                                                                |                                                                                                                                                                                                                | SW REFERENCE NO.: 628 ASSEMBLY |                 |       |
|--------------------------------------------------------------------------------|----------------------------------------------------------------------------------------------------------------------------------------------------------------------------------------------------------------|--------------------------------|-----------------|-------|
| 628 SERIES D-SUB (                                                             | ONNECTOR                                                                                                                                                                                                       | DRAWN: C.B                     | DATE: AUG. 01/2 | 018   |
|                                                                                |                                                                                                                                                                                                                | CHECKED:                       | DATE:           |       |
| EDAC INC<br>TORONTO, ONTARIO<br>CANADA<br>YOUR CONNECTION TO QUALITY & SERVICE | THESE DRAWINGS AND SPECIFICATIONS<br>ARE THE PROPERTY OF EDAC INC.,AND<br>SHALL NOT BE REPRODUCED,OR COPIED<br>OR USED AS THE BASIS FOR THE<br>MANUFACTURE OR SALE OF APPARATUS<br>WITHOUT WRITTEN PERMISSION. | SCALE: 1:1                     | SHEET 1 OF      | 1     |
|                                                                                |                                                                                                                                                                                                                | DRAWING NUMBER: 628-0          | 37-321-077      | ISSUE |
|                                                                                |                                                                                                                                                                                                                | PART NUMBER: 628-0             | 37-321-077      | 1     |