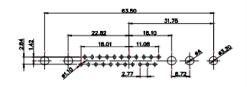

THIS IS A C.A.D. GENERATED DRAWING TOLERANCE UNLESS OTHERWISE SPECIFIED DO NOT MAKE MANUAL REVISIONS TO MASTER.

25W3 Male

36W4 Male

36W4 Female

13W3 Male

3

13W6 Male

43W2 Male

17W5 Female

.X ±0.25 .XX

±0.13 .XXX ±0.05

9W4 Female

13W3 Female

47W1 Female

17W5 Male

COMPLIANT

2.77

|                                                                  |                                      | SW REFERENCE NO.: 628 COMBO ASSEMBLY                                                                                                 |                                 |              |       |
|------------------------------------------------------------------|--------------------------------------|--------------------------------------------------------------------------------------------------------------------------------------|---------------------------------|--------------|-------|
|                                                                  | COMBINATION                          | DRAWN: C.B                                                                                                                           | DATE: JAN. 01/20                | 19           |       |
|                                                                  |                                      |                                                                                                                                      | CHECKED:                        | DATE:        |       |
| THIS SERIES FULLY CONFORMS TO                                    | EDAC INC                             | THESE DRAWINGS AND SPECIFICATIONS<br>ARE THE PROPERTY OF EDAC INC., AND                                                              | SCALE: N.T.S                    | SHEET 4 OF 4 |       |
| THE EUROPEAN UNION DIRECTIVES<br>2011/65/EU FOR RoHS COMPLIANCY. | TORONTO, ONTARIO<br>CANADA           | SHALL NOT BE REPRODUCED OR COPIED<br>OR USED AS THE BASIS FOR THE<br>MANUFACTURE OR SALE OF APPARATUS<br>WITHOUT WRITTEN PERMISSION. | DRAWING NUMBER: 628W3W3-222-2N2 |              | ISSUE |
|                                                                  | YOUR CONNECTION TO QUALITY & SERVICE |                                                                                                                                      | PART NUMBER: 628W3W3-222-2N2    |              | 1     |