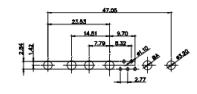

TOLERANCE UNLESS OTHERWISE SPECIFIED .X ±0.25 .XX ±0.13

.XXX ±0.05

THIS IS A C.A.D. GENERATED DRAWING DO NOT MAKE MANUAL REVISIONS TO MASTER.

**ISSUE NUMBER** 

ORIGINAL

(1)

NOTES:

MATERIAL:

HOUSING: THERMOPLASTIC POLYESTER, UL94V-0 SHELL: STEEL, NICKEL PLATED CONTACT: COPPER ALLOY, GOLD FLASH PLATING

OPERATING TEMPERATURE: -55°C ~ 125°C

SIGNAL CONTACT CURRENT RATING: 5A PER CONTACT SIGNAL CONTACT RESISTANCE: 10mQ MAX. INSULATOR RESISTANCE: 5000MΩ min. DIELECTRIC WITHSTANDING VOLTAGE: 1000V AC rms

|                                      | SW REFERENCE NO.: 628 COMBO ASSEMBLY                                                                                                  |                                 |            |       |  |
|--------------------------------------|---------------------------------------------------------------------------------------------------------------------------------------|---------------------------------|------------|-------|--|
| COMBINATION                          | DRAWN: C.B                                                                                                                            | DATE: JAN. 01/2019              |            |       |  |
|                                      | CHECKED:                                                                                                                              | DATE:                           |            |       |  |
| EDAC INC                             | THESE DRAWINGS AND SPECIFICATIONS<br>ARE THE PROPERTY OF EDAC INCAND                                                                  | SCALE: (IN C.A.D. 1:1)          | SHEET 1 OF | 4     |  |
| TORONTO, ONTARIO<br>CANADA           | SHALL NOT BE REPRODUCED, OR COPIED<br>OR USED AS THE BASIS FOR THE<br>MANUFACTURE OR SALE OF APPARATUS<br>WITHOUT WRITTEN PERMISSION. | DRAWING NUMBER: 628W3W3-222-2N2 |            | ISSUE |  |
| YOUR CONNECTION TO QUALITY & SERVICE |                                                                                                                                       | PART NUMBER: 628W3W             | /3-222-2N2 | 1     |  |