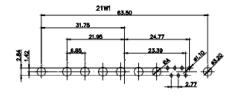

5W5 Male

5W5 Female

3W3 / 3WK3

5W1 Male/Female

(1)

ISSUE

1

21W4 Male/Female

|                                                                                                                                                                                                                                                                                                                                                                                                                                                                                                                                                                                                                           | 8W8 Male                     |         | 7W2 Male | /Female                                                                                                                                                                                                                                                                                                                                                                                                                                                                                                                                                                                                                                                                                                                                                                                                                                                                                                                                                                                                                                                                                                                                                                                                                                                                                                                                                                                                                                                                                                                                                                                                                                                                                                                                                                                                                                                                                                                                                                                                                                                                                                                                                                                                                                                                                                                                                                                                                                                                                                                                                                                                                                                                                                                                  | 2                    | 21W4 Male/Female                                              | 1                                                                                            |                                                                                                                                                                                                                                                                                                                                                                                                                                                                                                                                                                                                                                                                                                                                                                                                                                                                                                                                                                                                                                                                                                                                                                                                                                                                                                                                                                                                                                                                                                                                                                                                                                                                                                                                                                                                                                                                                                                                                                                                                                                                                                                                |
|---------------------------------------------------------------------------------------------------------------------------------------------------------------------------------------------------------------------------------------------------------------------------------------------------------------------------------------------------------------------------------------------------------------------------------------------------------------------------------------------------------------------------------------------------------------------------------------------------------------------------|------------------------------|---------|----------|------------------------------------------------------------------------------------------------------------------------------------------------------------------------------------------------------------------------------------------------------------------------------------------------------------------------------------------------------------------------------------------------------------------------------------------------------------------------------------------------------------------------------------------------------------------------------------------------------------------------------------------------------------------------------------------------------------------------------------------------------------------------------------------------------------------------------------------------------------------------------------------------------------------------------------------------------------------------------------------------------------------------------------------------------------------------------------------------------------------------------------------------------------------------------------------------------------------------------------------------------------------------------------------------------------------------------------------------------------------------------------------------------------------------------------------------------------------------------------------------------------------------------------------------------------------------------------------------------------------------------------------------------------------------------------------------------------------------------------------------------------------------------------------------------------------------------------------------------------------------------------------------------------------------------------------------------------------------------------------------------------------------------------------------------------------------------------------------------------------------------------------------------------------------------------------------------------------------------------------------------------------------------------------------------------------------------------------------------------------------------------------------------------------------------------------------------------------------------------------------------------------------------------------------------------------------------------------------------------------------------------------------------------------------------------------------------------------------------------------|----------------------|---------------------------------------------------------------|----------------------------------------------------------------------------------------------|--------------------------------------------------------------------------------------------------------------------------------------------------------------------------------------------------------------------------------------------------------------------------------------------------------------------------------------------------------------------------------------------------------------------------------------------------------------------------------------------------------------------------------------------------------------------------------------------------------------------------------------------------------------------------------------------------------------------------------------------------------------------------------------------------------------------------------------------------------------------------------------------------------------------------------------------------------------------------------------------------------------------------------------------------------------------------------------------------------------------------------------------------------------------------------------------------------------------------------------------------------------------------------------------------------------------------------------------------------------------------------------------------------------------------------------------------------------------------------------------------------------------------------------------------------------------------------------------------------------------------------------------------------------------------------------------------------------------------------------------------------------------------------------------------------------------------------------------------------------------------------------------------------------------------------------------------------------------------------------------------------------------------------------------------------------------------------------------------------------------------------|
|                                                                                                                                                                                                                                                                                                                                                                                                                                                                                                                                                                                                                           | 51.78<br>22.97<br>↓<br>7.64+ |         |          | 33.30<br>33.30<br>40.00<br>40.00<br>40.00<br>40.00<br>40.00<br>40.00<br>40.00<br>40.00<br>40.00<br>40.00<br>40.00<br>40.00<br>40.00<br>40.00<br>40.00<br>40.00<br>40.00<br>40.00<br>40.00<br>40.00<br>40.00<br>40.00<br>40.00<br>40.00<br>40.00<br>40.00<br>40.00<br>40.00<br>40.00<br>40.00<br>40.00<br>40.00<br>40.00<br>40.00<br>40.00<br>40.00<br>40.00<br>40.00<br>40.00<br>40.00<br>40.00<br>40.00<br>40.00<br>40.00<br>40.00<br>40.00<br>40.00<br>40.00<br>40.00<br>40.00<br>40.00<br>40.00<br>40.00<br>40.00<br>40.00<br>40.00<br>40.00<br>40.00<br>40.00<br>40.00<br>40.00<br>40.00<br>40.00<br>40.00<br>40.00<br>40.00<br>40.00<br>40.00<br>40.00<br>40.00<br>40.00<br>40.00<br>40.00<br>40.00<br>40.00<br>40.00<br>40.00<br>40.00<br>40.00<br>40.00<br>40.00<br>40.00<br>40.00<br>40.00<br>40.00<br>40.00<br>40.00<br>40.00<br>40.00<br>40.00<br>40.00<br>40.00<br>40.00<br>40.00<br>40.00<br>40.00<br>40.00<br>40.00<br>40.00<br>40.00<br>40.00<br>40.00<br>40.00<br>40.00<br>40.00<br>40.00<br>40.00<br>40.00<br>40.00<br>40.00<br>40.00<br>40.00<br>40.00<br>40.00<br>40.00<br>40.00<br>40.00<br>40.00<br>40.00<br>40.00<br>40.00<br>40.00<br>40.00<br>40.00<br>40.00<br>40.00<br>40.00<br>40.00<br>40.00<br>40.00<br>40.00<br>40.00<br>40.00<br>40.00<br>40.00<br>40.00<br>40.00<br>40.00<br>40.00<br>40.00<br>40.00<br>40.00<br>40.00<br>40.00<br>40.00<br>40.00<br>40.00<br>40.00<br>40.00<br>40.00<br>40.00<br>40.00<br>40.00<br>40.00<br>40.00<br>40.00<br>40.00<br>40.00<br>40.00<br>40.00<br>40.00<br>40.00<br>40.00<br>40.00<br>40.00<br>40.00<br>40.00<br>40.00<br>40.00<br>40.00<br>40.00<br>40.00<br>40.00<br>40.00<br>40.00<br>40.00<br>40.00<br>40.00<br>40.00<br>40.00<br>40.00<br>40.00<br>40.00<br>40.00<br>40.00<br>40.00<br>40.00<br>40.00<br>40.00<br>40.00<br>40.00<br>40.00<br>40.00<br>40.00<br>40.00<br>40.00<br>40.00<br>40.00<br>40.00<br>40.00<br>40.00<br>40.00<br>40.00<br>40.00<br>40.00<br>40.00<br>40.00<br>40.00<br>40.00<br>40.00<br>40.00<br>40.00<br>40.00<br>40.00<br>40.00<br>40.00<br>40.00<br>40.00<br>40.00<br>40.00<br>40.00<br>40.00<br>40.00<br>40.00<br>40.00<br>40.00<br>40.00<br>40.00<br>40.00<br>40.00<br>40.00<br>40.00<br>40.00<br>40.00<br>40.00<br>40.00<br>40.00<br>40.00<br>40.00<br>40.00<br>40.00<br>40.00<br>40.00<br>40.00<br>40.00<br>40.00<br>40.00<br>40.00<br>40.00<br>40.00<br>40.00<br>40.00<br>40.00<br>40.00<br>40.00<br>40.00<br>40.00<br>40.00<br>40.00<br>40.00<br>40.00<br>40.00<br>40.00<br>40.00<br>40.00<br>40.00<br>40.00<br>40.00<br>40.00<br>40.00<br>40.00<br>40.00<br>40.00<br>40.00<br>40.00<br>40.00<br>40.00<br>40.00<br>40.00<br>40.00<br>40.00<br>40.00<br>40.00<br>40.00<br>40.00<br>40.00<br>40.00<br>40.00<br>40.00<br>40.00<br>40   | 3                    |                                                               | 53.50<br>31.75<br>4 9.70<br>4 9 4 4 4 4 4 4 4 4 4 4 4 4 4 4 4 4 4 4                          | , ese                                                                                                                                                                                                                                                                                                                                                                                                                                                                                                                                                                                                                                                                                                                                                                                                                                                                                                                                                                                                                                                                                                                                                                                                                                                                                                                                                                                                                                                                                                                                                                                                                                                                                                                                                                                                                                                                                                                                                                                                                                                                                                                          |
|                                                                                                                                                                                                                                                                                                                                                                                                                                                                                                                                                                                                                           |                              |         | 11W1 Ma  | le/Female                                                                                                                                                                                                                                                                                                                                                                                                                                                                                                                                                                                                                                                                                                                                                                                                                                                                                                                                                                                                                                                                                                                                                                                                                                                                                                                                                                                                                                                                                                                                                                                                                                                                                                                                                                                                                                                                                                                                                                                                                                                                                                                                                                                                                                                                                                                                                                                                                                                                                                                                                                                                                                                                                                                                | 2                    | 27W2 Male/Female                                              |                                                                                              |                                                                                                                                                                                                                                                                                                                                                                                                                                                                                                                                                                                                                                                                                                                                                                                                                                                                                                                                                                                                                                                                                                                                                                                                                                                                                                                                                                                                                                                                                                                                                                                                                                                                                                                                                                                                                                                                                                                                                                                                                                                                                                                                |
| 47.05<br>14.49<br>14.49<br>14.49<br>14.49<br>14.49<br>14.49<br>14.49<br>14.49<br>14.49<br>14.49<br>14.49<br>14.49<br>14.49<br>14.49<br>14.49<br>14.49<br>14.49<br>14.49<br>14.49<br>14.49<br>14.49<br>14.49<br>14.49<br>14.49<br>14.49<br>14.49<br>14.49<br>14.49<br>14.49<br>14.49<br>14.49<br>14.49<br>14.49<br>14.49<br>14.49<br>14.49<br>14.49<br>14.49<br>14.49<br>14.49<br>14.49<br>14.49<br>14.49<br>14.49<br>14.49<br>14.49<br>14.49<br>14.49<br>14.49<br>14.49<br>14.49<br>14.49<br>14.49<br>14.49<br>14.49<br>14.49<br>14.49<br>14.49<br>14.49<br>14.49<br>10.0 / 2.2<br>20.0 / 3.3<br>30.0 / 3.7<br>40.0 / 4.2 | 8W8 Female                   |         | 17W2 Ma  | 10.65<br>9.70<br>10.65<br>9.70<br>10.65<br>9.70<br>10.65<br>9.70<br>10.65<br>9.70<br>10.65<br>9.70<br>10.65<br>9.70<br>10.65<br>10.65<br>10.65<br>10.65<br>10.65<br>10.65<br>10.65<br>10.65<br>10.65<br>10.65<br>10.65<br>10.65<br>10.65<br>10.65<br>10.65<br>10.65<br>10.65<br>10.65<br>10.65<br>10.65<br>10.65<br>10.65<br>10.65<br>10.65<br>10.65<br>10.65<br>10.65<br>10.65<br>10.65<br>10.65<br>10.65<br>10.65<br>10.65<br>10.65<br>10.65<br>10.65<br>10.65<br>10.65<br>10.65<br>10.65<br>10.65<br>10.65<br>10.65<br>10.65<br>10.65<br>10.65<br>10.65<br>10.65<br>10.65<br>10.65<br>10.65<br>10.65<br>10.65<br>10.65<br>10.65<br>10.65<br>10.65<br>10.65<br>10.65<br>10.65<br>10.65<br>10.65<br>10.65<br>10.65<br>10.65<br>10.65<br>10.65<br>10.65<br>10.65<br>10.65<br>10.65<br>10.65<br>10.65<br>10.65<br>10.65<br>10.65<br>10.65<br>10.65<br>10.65<br>10.65<br>10.65<br>10.65<br>10.65<br>10.65<br>10.65<br>10.65<br>10.65<br>10.65<br>10.65<br>10.65<br>10.65<br>10.65<br>10.65<br>10.65<br>10.65<br>10.65<br>10.65<br>10.65<br>10.65<br>10.65<br>10.65<br>10.65<br>10.65<br>10.65<br>10.65<br>10.65<br>10.65<br>10.65<br>10.65<br>10.65<br>10.65<br>10.65<br>10.65<br>10.65<br>10.65<br>10.65<br>10.65<br>10.65<br>10.65<br>10.65<br>10.65<br>10.65<br>10.65<br>10.65<br>10.65<br>10.65<br>10.65<br>10.65<br>10.65<br>10.65<br>10.65<br>10.65<br>10.65<br>10.65<br>10.65<br>10.65<br>10.65<br>10.65<br>10.65<br>10.65<br>10.65<br>10.65<br>10.65<br>10.65<br>10.65<br>10.65<br>10.65<br>10.65<br>10.65<br>10.65<br>10.65<br>10.65<br>10.65<br>10.65<br>10.65<br>10.65<br>10.65<br>10.65<br>10.65<br>10.65<br>10.65<br>10.65<br>10.65<br>10.65<br>10.65<br>10.65<br>10.65<br>10.65<br>10.65<br>10.65<br>10.65<br>10.65<br>10.65<br>10.65<br>10.65<br>10.65<br>10.65<br>10.65<br>10.65<br>10.65<br>10.65<br>10.65<br>10.65<br>10.65<br>10.65<br>10.65<br>10.65<br>10.65<br>10.65<br>10.65<br>10.65<br>10.65<br>10.65<br>10.65<br>10.65<br>10.65<br>10.65<br>10.65<br>10.65<br>10.65<br>10.65<br>10.65<br>10.65<br>10.65<br>10.65<br>10.65<br>10.65<br>10.65<br>10.65<br>10.65<br>10.65<br>10.65<br>10.65<br>10.65<br>10.65<br>10.65<br>10.65<br>10.65<br>10.65<br>10.65<br>10.65<br>10.65<br>10.65<br>10.65<br>10.65<br>10.65<br>10.65<br>10.65<br>10.65<br>10.65<br>10.65<br>10.65<br>10.65<br>10.65<br>10.65<br>10.65<br>10.65<br>10.65<br>10.65<br>10.65<br>10.65<br>10.65<br>10.65<br>10.65<br>10.65<br>10.65<br>10.65<br>10.65<br>10.65<br>10.65<br>10.65<br>10.65<br>10.65<br>10.65<br>10.65<br>10.65<br>10.65<br>10.65<br>10.65<br>10.65<br>10.65<br>10.65<br>10.65<br>10.65<br>10.65<br>10.65<br>10.65<br>10.65<br>10.65<br>10.65<br>10.65<br>10.65<br>10.65<br>10.65<br>10.65<br>10.65<br>10.65<br>10.65<br>10.65<br>10 |                      | 22.70<br>16.52<br>16.52<br>16.52<br>22.72<br>21W1 Male/Female | 47.05<br>23.03<br>90<br>90<br>90<br>90<br>90<br>90<br>90<br>90<br>90<br>90<br>90<br>90<br>90 | , Jeso and a second sec |
|                                                                                                                                                                                                                                                                                                                                                                                                                                                                                                                                                                                                                           |                              |         |          | SW REFERENCE NO.: 628 COMBO ASSEMBLY                                                                                                                                                                                                                                                                                                                                                                                                                                                                                                                                                                                                                                                                                                                                                                                                                                                                                                                                                                                                                                                                                                                                                                                                                                                                                                                                                                                                                                                                                                                                                                                                                                                                                                                                                                                                                                                                                                                                                                                                                                                                                                                                                                                                                                                                                                                                                                                                                                                                                                                                                                                                                                                                                                     |                      |                                                               |                                                                                              |                                                                                                                                                                                                                                                                                                                                                                                                                                                                                                                                                                                                                                                                                                                                                                                                                                                                                                                                                                                                                                                                                                                                                                                                                                                                                                                                                                                                                                                                                                                                                                                                                                                                                                                                                                                                                                                                                                                                                                                                                                                                                                                                |
|                                                                                                                                                                                                                                                                                                                                                                                                                                                                                                                                                                                                                           |                              | COMBINA | TION D-  | SUB                                                                                                                                                                                                                                                                                                                                                                                                                                                                                                                                                                                                                                                                                                                                                                                                                                                                                                                                                                                                                                                                                                                                                                                                                                                                                                                                                                                                                                                                                                                                                                                                                                                                                                                                                                                                                                                                                                                                                                                                                                                                                                                                                                                                                                                                                                                                                                                                                                                                                                                                                                                                                                                                                                                                      | DRAWN:               |                                                               | DATE: JAN. 01/20                                                                             | )19                                                                                                                                                                                                                                                                                                                                                                                                                                                                                                                                                                                                                                                                                                                                                                                                                                                                                                                                                                                                                                                                                                                                                                                                                                                                                                                                                                                                                                                                                                                                                                                                                                                                                                                                                                                                                                                                                                                                                                                                                                                                                                                            |
|                                                                                                                                                                                                                                                                                                                                                                                                                                                                                                                                                                                                                           |                              |         | ТНЕ      | SE DRAWINGS AND SPECIFICATIONS                                                                                                                                                                                                                                                                                                                                                                                                                                                                                                                                                                                                                                                                                                                                                                                                                                                                                                                                                                                                                                                                                                                                                                                                                                                                                                                                                                                                                                                                                                                                                                                                                                                                                                                                                                                                                                                                                                                                                                                                                                                                                                                                                                                                                                                                                                                                                                                                                                                                                                                                                                                                                                                                                                           | CHECKED:<br>SCALE: N |                                                               | DATE:<br>SHEET 3 OF                                                                          | 4                                                                                                                                                                                                                                                                                                                                                                                                                                                                                                                                                                                                                                                                                                                                                                                                                                                                                                                                                                                                                                                                                                                                                                                                                                                                                                                                                                                                                                                                                                                                                                                                                                                                                                                                                                                                                                                                                                                                                                                                                                                                                                                              |
| THIS SERIES FULLY CONFORMS TO                                                                                                                                                                                                                                                                                                                                                                                                                                                                                                                                                                                             |                              |         | ARE      | THE PROPERTY OF EDAC INC., AND                                                                                                                                                                                                                                                                                                                                                                                                                                                                                                                                                                                                                                                                                                                                                                                                                                                                                                                                                                                                                                                                                                                                                                                                                                                                                                                                                                                                                                                                                                                                                                                                                                                                                                                                                                                                                                                                                                                                                                                                                                                                                                                                                                                                                                                                                                                                                                                                                                                                                                                                                                                                                                                                                                           | JOALE. N             |                                                               |                                                                                              |                                                                                                                                                                                                                                                                                                                                                                                                                                                                                                                                                                                                                                                                                                                                                                                                                                                                                                                                                                                                                                                                                                                                                                                                                                                                                                                                                                                                                                                                                                                                                                                                                                                                                                                                                                                                                                                                                                                                                                                                                                                                                                                                |