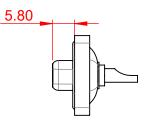

HOUSING: THERMOPLASTIC POLYESTER, UL94V-0 SHELL: STEEL, NICKEL PLATED CONTACT: COPPER ALLOY, GOLD FLASH PLATING

OPERATING TEMPERATURE: -55°C ~ 125°C

SIGNAL CONTACT CURRENT RATING: 5A PER CONTACT SIGNAL CONTACT RESISTANCE: 10mQ MAX. INSULATOR RESISTANCE: 5000MΩ min. DIELECTRIC WITHSTANDING VOLTAGE: 1000V AC rms