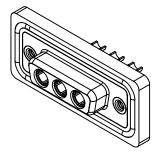

HOUSING: THERMOPLASTIC POLYESTER, UL94V-0 SHELL: STEEL, NICKEL PLATED CONTACT: COPPER ALLOY, GOLD FLASH PLATING

OPERATING TEMPERATURE: -55°C ~ 125°C

SIGNAL CONTACT CURRENT RATING: 5A PER CONTACT SIGNAL CONTACT RESISTANCE: 10mQ MAX. INSULATOR RESISTANCE: 5000MΩ min. DIELECTRIC WITHSTANDING VOLTAGE: 1000V AC rms