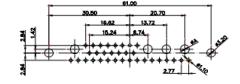

|                                                                                                                                                                                                                                                                                                                                                                                                                                                                                                                                                                                                                           | 8W8 Male                     |         | 7W2 Male | /Female                                                                                                                                                                                                                                                                                                                                                                                                                                                                                                                                                                                                                                                                                                                                                                                                                                                                                                                                                                                                                                                                                                                                                                                                                                                                                                                                                                                                                                                                                                                                                                                                                                                                                                                                                                                                                                                                                                                                                                                                                                                                                                                                                                                                                                                                                                                                                                                                                                                                                                                                                                                                                                                                                                                                  | 2                    | 21W4 Male/Female                                              | 1                                                                                            |                                                                                                                                                                                                                                                                                                                                                                                                                                                                                                                                                                                                                                                                                                                                                                                                                                                                                                                                                                                                                                                                                                                                                                                                                                                                                                                                                                                                                                                                                                                                                                                                                                                                                                                                                                                                                                                                                                                                                                                                                                                                                                                                |
|---------------------------------------------------------------------------------------------------------------------------------------------------------------------------------------------------------------------------------------------------------------------------------------------------------------------------------------------------------------------------------------------------------------------------------------------------------------------------------------------------------------------------------------------------------------------------------------------------------------------------|------------------------------|---------|----------|------------------------------------------------------------------------------------------------------------------------------------------------------------------------------------------------------------------------------------------------------------------------------------------------------------------------------------------------------------------------------------------------------------------------------------------------------------------------------------------------------------------------------------------------------------------------------------------------------------------------------------------------------------------------------------------------------------------------------------------------------------------------------------------------------------------------------------------------------------------------------------------------------------------------------------------------------------------------------------------------------------------------------------------------------------------------------------------------------------------------------------------------------------------------------------------------------------------------------------------------------------------------------------------------------------------------------------------------------------------------------------------------------------------------------------------------------------------------------------------------------------------------------------------------------------------------------------------------------------------------------------------------------------------------------------------------------------------------------------------------------------------------------------------------------------------------------------------------------------------------------------------------------------------------------------------------------------------------------------------------------------------------------------------------------------------------------------------------------------------------------------------------------------------------------------------------------------------------------------------------------------------------------------------------------------------------------------------------------------------------------------------------------------------------------------------------------------------------------------------------------------------------------------------------------------------------------------------------------------------------------------------------------------------------------------------------------------------------------------------|----------------------|---------------------------------------------------------------|----------------------------------------------------------------------------------------------|--------------------------------------------------------------------------------------------------------------------------------------------------------------------------------------------------------------------------------------------------------------------------------------------------------------------------------------------------------------------------------------------------------------------------------------------------------------------------------------------------------------------------------------------------------------------------------------------------------------------------------------------------------------------------------------------------------------------------------------------------------------------------------------------------------------------------------------------------------------------------------------------------------------------------------------------------------------------------------------------------------------------------------------------------------------------------------------------------------------------------------------------------------------------------------------------------------------------------------------------------------------------------------------------------------------------------------------------------------------------------------------------------------------------------------------------------------------------------------------------------------------------------------------------------------------------------------------------------------------------------------------------------------------------------------------------------------------------------------------------------------------------------------------------------------------------------------------------------------------------------------------------------------------------------------------------------------------------------------------------------------------------------------------------------------------------------------------------------------------------------------|
|                                                                                                                                                                                                                                                                                                                                                                                                                                                                                                                                                                                                                           | 51.78<br>22.97<br>↓<br>7.64+ |         |          | 33.30<br>33.30<br>40.00<br>40.00<br>40.00<br>40.00<br>40.00<br>40.00<br>40.00<br>40.00<br>40.00<br>40.00<br>40.00<br>40.00<br>40.00<br>40.00<br>40.00<br>40.00<br>40.00<br>40.00<br>40.00<br>40.00<br>40.00<br>40.00<br>40.00<br>40.00<br>40.00<br>40.00<br>40.00<br>40.00<br>40.00<br>40.00<br>40.00<br>40.00<br>40.00<br>40.00<br>40.00<br>40.00<br>40.00<br>40.00<br>40.00<br>40.00<br>40.00<br>40.00<br>40.00<br>40.00<br>40.00<br>40.00<br>40.00<br>40.00<br>40.00<br>40.00<br>40.00<br>40.00<br>40.00<br>40.00<br>40.00<br>40.00<br>40.00<br>40.00<br>40.00<br>40.00<br>40.00<br>40.00<br>40.00<br>40.00<br>40.00<br>40.00<br>40.00<br>40.00<br>40.00<br>40.00<br>40.00<br>40.00<br>40.00<br>40.00<br>40.00<br>40.00<br>40.00<br>40.00<br>40.00<br>40.00<br>40.00<br>40.00<br>40.00<br>40.00<br>40.00<br>40.00<br>40.00<br>40.00<br>40.00<br>40.00<br>40.00<br>40.00<br>40.00<br>40.00<br>40.00<br>40.00<br>40.00<br>40.00<br>40.00<br>40.00<br>40.00<br>40.00<br>40.00<br>40.00<br>40.00<br>40.00<br>40.00<br>40.00<br>40.00<br>40.00<br>40.00<br>40.00<br>40.00<br>40.00<br>40.00<br>40.00<br>40.00<br>40.00<br>40.00<br>40.00<br>40.00<br>40.00<br>40.00<br>40.00<br>40.00<br>40.00<br>40.00<br>40.00<br>40.00<br>40.00<br>40.00<br>40.00<br>40.00<br>40.00<br>40.00<br>40.00<br>40.00<br>40.00<br>40.00<br>40.00<br>40.00<br>40.00<br>40.00<br>40.00<br>40.00<br>40.00<br>40.00<br>40.00<br>40.00<br>40.00<br>40.00<br>40.00<br>40.00<br>40.00<br>40.00<br>40.00<br>40.00<br>40.00<br>40.00<br>40.00<br>40.00<br>40.00<br>40.00<br>40.00<br>40.00<br>40.00<br>40.00<br>40.00<br>40.00<br>40.00<br>40.00<br>40.00<br>40.00<br>40.00<br>40.00<br>40.00<br>40.00<br>40.00<br>40.00<br>40.00<br>40.00<br>40.00<br>40.00<br>40.00<br>40.00<br>40.00<br>40.00<br>40.00<br>40.00<br>40.00<br>40.00<br>40.00<br>40.00<br>40.00<br>40.00<br>40.00<br>40.00<br>40.00<br>40.00<br>40.00<br>40.00<br>40.00<br>40.00<br>40.00<br>40.00<br>40.00<br>40.00<br>40.00<br>40.00<br>40.00<br>40.00<br>40.00<br>40.00<br>40.00<br>40.00<br>40.00<br>40.00<br>40.00<br>40.00<br>40.00<br>40.00<br>40.00<br>40.00<br>40.00<br>40.00<br>40.00<br>40.00<br>40.00<br>40.00<br>40.00<br>40.00<br>40.00<br>40.00<br>40.00<br>40.00<br>40.00<br>40.00<br>40.00<br>40.00<br>40.00<br>40.00<br>40.00<br>40.00<br>40.00<br>40.00<br>40.00<br>40.00<br>40.00<br>40.00<br>40.00<br>40.00<br>40.00<br>40.00<br>40.00<br>40.00<br>40.00<br>40.00<br>40.00<br>40.00<br>40.00<br>40.00<br>40.00<br>40.00<br>40.00<br>40.00<br>40.00<br>40.00<br>40.00<br>40.00<br>40.00<br>40.00<br>40.00<br>40.00<br>40.00<br>40.00<br>40.00<br>40.00<br>40.00<br>40.00<br>40.00<br>40.00<br>40.00<br>40.00<br>40.00<br>40.00<br>40.00<br>40.00<br>40.00<br>40.00<br>40.00<br>40   | 3                    |                                                               | 53.50<br>31.75<br>4 9.70<br>4 9 4 4 4 4 4 4 4 4 4 4 4 4 4 4 4 4 4 4                          | , ese                                                                                                                                                                                                                                                                                                                                                                                                                                                                                                                                                                                                                                                                                                                                                                                                                                                                                                                                                                                                                                                                                                                                                                                                                                                                                                                                                                                                                                                                                                                                                                                                                                                                                                                                                                                                                                                                                                                                                                                                                                                                                                                          |
|                                                                                                                                                                                                                                                                                                                                                                                                                                                                                                                                                                                                                           |                              |         | 11W1 Ma  | le/Female                                                                                                                                                                                                                                                                                                                                                                                                                                                                                                                                                                                                                                                                                                                                                                                                                                                                                                                                                                                                                                                                                                                                                                                                                                                                                                                                                                                                                                                                                                                                                                                                                                                                                                                                                                                                                                                                                                                                                                                                                                                                                                                                                                                                                                                                                                                                                                                                                                                                                                                                                                                                                                                                                                                                | 2                    | 27W2 Male/Female                                              |                                                                                              |                                                                                                                                                                                                                                                                                                                                                                                                                                                                                                                                                                                                                                                                                                                                                                                                                                                                                                                                                                                                                                                                                                                                                                                                                                                                                                                                                                                                                                                                                                                                                                                                                                                                                                                                                                                                                                                                                                                                                                                                                                                                                                                                |
| 47.05<br>14.49<br>14.49<br>14.49<br>14.49<br>14.49<br>14.49<br>14.49<br>14.49<br>14.49<br>14.49<br>14.49<br>14.49<br>14.49<br>14.49<br>14.49<br>14.49<br>14.49<br>14.49<br>14.49<br>14.49<br>14.49<br>14.49<br>14.49<br>14.49<br>14.49<br>14.49<br>14.49<br>14.49<br>14.49<br>14.49<br>14.49<br>14.49<br>14.49<br>14.49<br>14.49<br>14.49<br>14.49<br>14.49<br>14.49<br>14.49<br>14.49<br>14.49<br>14.49<br>14.49<br>14.49<br>14.49<br>14.49<br>14.49<br>14.49<br>14.49<br>14.49<br>14.49<br>14.49<br>14.49<br>14.49<br>14.49<br>14.49<br>14.49<br>14.49<br>14.49<br>10.0 / 2.2<br>20.0 / 3.3<br>30.0 / 3.7<br>40.0 / 4.2 | 8W8 Female                   |         | 17W2 Ma  | 10.65<br>9.70<br>10.65<br>9.70<br>10.65<br>9.70<br>10.65<br>9.70<br>10.65<br>9.70<br>10.65<br>9.70<br>10.65<br>9.70<br>10.65<br>10.65<br>10.65<br>10.65<br>10.65<br>10.65<br>10.65<br>10.65<br>10.65<br>10.65<br>10.65<br>10.65<br>10.65<br>10.65<br>10.65<br>10.65<br>10.65<br>10.65<br>10.65<br>10.65<br>10.65<br>10.65<br>10.65<br>10.65<br>10.65<br>10.65<br>10.65<br>10.65<br>10.65<br>10.65<br>10.65<br>10.65<br>10.65<br>10.65<br>10.65<br>10.65<br>10.65<br>10.65<br>10.65<br>10.65<br>10.65<br>10.65<br>10.65<br>10.65<br>10.65<br>10.65<br>10.65<br>10.65<br>10.65<br>10.65<br>10.65<br>10.65<br>10.65<br>10.65<br>10.65<br>10.65<br>10.65<br>10.65<br>10.65<br>10.65<br>10.65<br>10.65<br>10.65<br>10.65<br>10.65<br>10.65<br>10.65<br>10.65<br>10.65<br>10.65<br>10.65<br>10.65<br>10.65<br>10.65<br>10.65<br>10.65<br>10.65<br>10.65<br>10.65<br>10.65<br>10.65<br>10.65<br>10.65<br>10.65<br>10.65<br>10.65<br>10.65<br>10.65<br>10.65<br>10.65<br>10.65<br>10.65<br>10.65<br>10.65<br>10.65<br>10.65<br>10.65<br>10.65<br>10.65<br>10.65<br>10.65<br>10.65<br>10.65<br>10.65<br>10.65<br>10.65<br>10.65<br>10.65<br>10.65<br>10.65<br>10.65<br>10.65<br>10.65<br>10.65<br>10.65<br>10.65<br>10.65<br>10.65<br>10.65<br>10.65<br>10.65<br>10.65<br>10.65<br>10.65<br>10.65<br>10.65<br>10.65<br>10.65<br>10.65<br>10.65<br>10.65<br>10.65<br>10.65<br>10.65<br>10.65<br>10.65<br>10.65<br>10.65<br>10.65<br>10.65<br>10.65<br>10.65<br>10.65<br>10.65<br>10.65<br>10.65<br>10.65<br>10.65<br>10.65<br>10.65<br>10.65<br>10.65<br>10.65<br>10.65<br>10.65<br>10.65<br>10.65<br>10.65<br>10.65<br>10.65<br>10.65<br>10.65<br>10.65<br>10.65<br>10.65<br>10.65<br>10.65<br>10.65<br>10.65<br>10.65<br>10.65<br>10.65<br>10.65<br>10.65<br>10.65<br>10.65<br>10.65<br>10.65<br>10.65<br>10.65<br>10.65<br>10.65<br>10.65<br>10.65<br>10.65<br>10.65<br>10.65<br>10.65<br>10.65<br>10.65<br>10.65<br>10.65<br>10.65<br>10.65<br>10.65<br>10.65<br>10.65<br>10.65<br>10.65<br>10.65<br>10.65<br>10.65<br>10.65<br>10.65<br>10.65<br>10.65<br>10.65<br>10.65<br>10.65<br>10.65<br>10.65<br>10.65<br>10.65<br>10.65<br>10.65<br>10.65<br>10.65<br>10.65<br>10.65<br>10.65<br>10.65<br>10.65<br>10.65<br>10.65<br>10.65<br>10.65<br>10.65<br>10.65<br>10.65<br>10.65<br>10.65<br>10.65<br>10.65<br>10.65<br>10.65<br>10.65<br>10.65<br>10.65<br>10.65<br>10.65<br>10.65<br>10.65<br>10.65<br>10.65<br>10.65<br>10.65<br>10.65<br>10.65<br>10.65<br>10.65<br>10.65<br>10.65<br>10.65<br>10.65<br>10.65<br>10.65<br>10.65<br>10.65<br>10.65<br>10.65<br>10.65<br>10.65<br>10.65<br>10.65<br>10.65<br>10.65<br>10.65<br>10.65<br>10.65<br>10.65<br>10.65<br>10.65<br>10.65<br>10.65<br>10.65<br>10.65<br>10.65<br>10.65<br>10.65<br>10 |                      | 22.70<br>16.52<br>16.52<br>16.52<br>22.72<br>21W1 Male/Female | 47.05<br>23.03<br>90<br>90<br>90<br>90<br>90<br>90<br>90<br>90<br>90<br>90<br>90<br>90<br>90 | , Jeso and a second sec |
|                                                                                                                                                                                                                                                                                                                                                                                                                                                                                                                                                                                                                           |                              |         |          | SW REFERENCE NO.: 628 COMBO ASSEMBLY                                                                                                                                                                                                                                                                                                                                                                                                                                                                                                                                                                                                                                                                                                                                                                                                                                                                                                                                                                                                                                                                                                                                                                                                                                                                                                                                                                                                                                                                                                                                                                                                                                                                                                                                                                                                                                                                                                                                                                                                                                                                                                                                                                                                                                                                                                                                                                                                                                                                                                                                                                                                                                                                                                     |                      |                                                               |                                                                                              |                                                                                                                                                                                                                                                                                                                                                                                                                                                                                                                                                                                                                                                                                                                                                                                                                                                                                                                                                                                                                                                                                                                                                                                                                                                                                                                                                                                                                                                                                                                                                                                                                                                                                                                                                                                                                                                                                                                                                                                                                                                                                                                                |
|                                                                                                                                                                                                                                                                                                                                                                                                                                                                                                                                                                                                                           |                              | COMBINA | TION D-  | SUB                                                                                                                                                                                                                                                                                                                                                                                                                                                                                                                                                                                                                                                                                                                                                                                                                                                                                                                                                                                                                                                                                                                                                                                                                                                                                                                                                                                                                                                                                                                                                                                                                                                                                                                                                                                                                                                                                                                                                                                                                                                                                                                                                                                                                                                                                                                                                                                                                                                                                                                                                                                                                                                                                                                                      | DRAWN:               |                                                               | DATE: JAN. 01/20                                                                             | )19                                                                                                                                                                                                                                                                                                                                                                                                                                                                                                                                                                                                                                                                                                                                                                                                                                                                                                                                                                                                                                                                                                                                                                                                                                                                                                                                                                                                                                                                                                                                                                                                                                                                                                                                                                                                                                                                                                                                                                                                                                                                                                                            |
|                                                                                                                                                                                                                                                                                                                                                                                                                                                                                                                                                                                                                           |                              |         | ТНЕ      | SE DRAWINGS AND SPECIFICATIONS                                                                                                                                                                                                                                                                                                                                                                                                                                                                                                                                                                                                                                                                                                                                                                                                                                                                                                                                                                                                                                                                                                                                                                                                                                                                                                                                                                                                                                                                                                                                                                                                                                                                                                                                                                                                                                                                                                                                                                                                                                                                                                                                                                                                                                                                                                                                                                                                                                                                                                                                                                                                                                                                                                           | CHECKED:<br>SCALE: N |                                                               | DATE:<br>SHEET 3 OF                                                                          | 4                                                                                                                                                                                                                                                                                                                                                                                                                                                                                                                                                                                                                                                                                                                                                                                                                                                                                                                                                                                                                                                                                                                                                                                                                                                                                                                                                                                                                                                                                                                                                                                                                                                                                                                                                                                                                                                                                                                                                                                                                                                                                                                              |
| THIS SERIES FULLY CONFORMS TO                                                                                                                                                                                                                                                                                                                                                                                                                                                                                                                                                                                             |                              |         | ARE      | THE PROPERTY OF EDAC INC., AND                                                                                                                                                                                                                                                                                                                                                                                                                                                                                                                                                                                                                                                                                                                                                                                                                                                                                                                                                                                                                                                                                                                                                                                                                                                                                                                                                                                                                                                                                                                                                                                                                                                                                                                                                                                                                                                                                                                                                                                                                                                                                                                                                                                                                                                                                                                                                                                                                                                                                                                                                                                                                                                                                                           | JOALE. N             |                                                               |                                                                                              |                                                                                                                                                                                                                                                                                                                                                                                                                                                                                                                                                                                                                                                                                                                                                                                                                                                                                                                                                                                                                                                                                                                                                                                                                                                                                                                                                                                                                                                                                                                                                                                                                                                                                                                                                                                                                                                                                                                                                                                                                                                                                                                                |

THIS IS A C.A.D. GENERATED DRAWING TOLERANCE UNLESS OTHERWISE SPECIFIED DO NOT MAKE MANUAL REVISIONS TO MASTER.

25W3 Male

36W4 Male

36W4 Female

13W3 Male

3

13W6 Male

43W2 Male

17W5 Female

.X ±0.25 .XX

±0.13 .XXX ±0.05

9W4 Female

13W3 Female

47W1 Female

17W5 Male

COMPLIANT