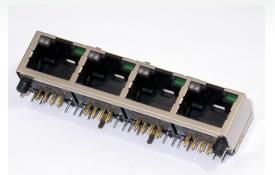

## RJ45 MODULAR JACK WITH LED SERIES A20

#### FEATURES:

Combined functionality of series A00 RJ45 Cat.5 Jacks with the signal capabilities of independent LED's mounted within the jack housing

Each jack can have one or two LED's

LED's available as either a single color with matching colored lens, or as a bi-color variant that utilizes a clear lens

Bi-color LED's can be made to change color simply by reversing the voltage polarity

Custom LED color combinations are available, as well as, the selective loading of contacts, custom contact plating and special shielding

Right angle jacks can be made with a larger housing that allows custom specified filter components