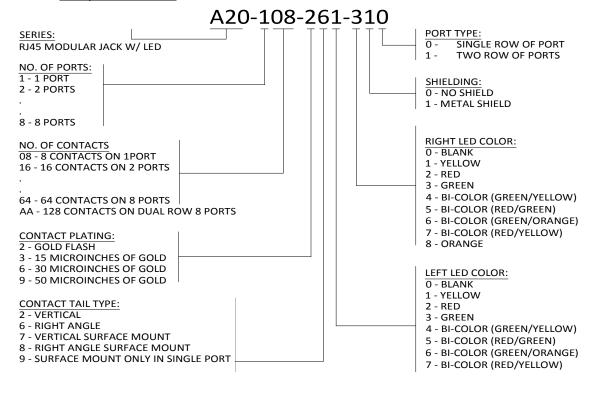

ne or two LED's

LED's available as either a single color with matching colored lens, or as a bi-color variant that utilizes a clear lens

Bi-color LED's can be made to change color simply by reversing the voltage polarity

Custom LED color combinations are available, as well as, the selective loading of contacts, custom contact plating and special shielding

Right angle jacks can be made with a larger housing that allows custom specified filter components

#### SPECIFICATIONS:

FCC Compliance: Part 68 Sub Part F Insulator Housing: Black thermoplastic PBT or Nylon, UL 94V-0 Contact Material: Phosphor Bronze Contact Plating: Gold Flash or Selective Gold Plating over Nickel Contact Resistance: 20 milliOHMS maximum Insulation Resistance: 500 MEGOHMS minimium Current Rating: 1.5 Amps maximum



#### Example Part Number:

Phone: (416) - 754 - 3322

### **Mouser Electronics**

Authorized Distributor

Click to View Pricing, Inventory, Delivery & Lifecycle Information:

EDAC:

A20-108-265-510 A20-108-663-110 A20-108-664-410 A20-108-960-000